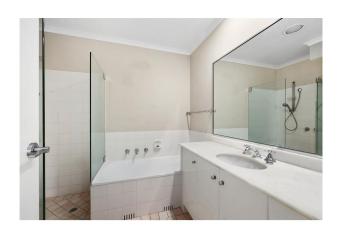

#### Features:

- Spacious airconditioned lounge/dining receives abundant natural light
- Long sun splashed balcony overlooking Trumper Park
- Stone and timber kitchen appointed with Meile appliances
- Three bright double bedrooms with mirrored built-ins and hidden fans
- Full bathroom plus separate internal laundry facilities
- High ceilings, reverse cycle air conditioning
- Security apartment with lock up garage
- Steps to supermarkets, cafés, Rushcutters Bay and Trumper Park

# Gallery

Carrington 3/9