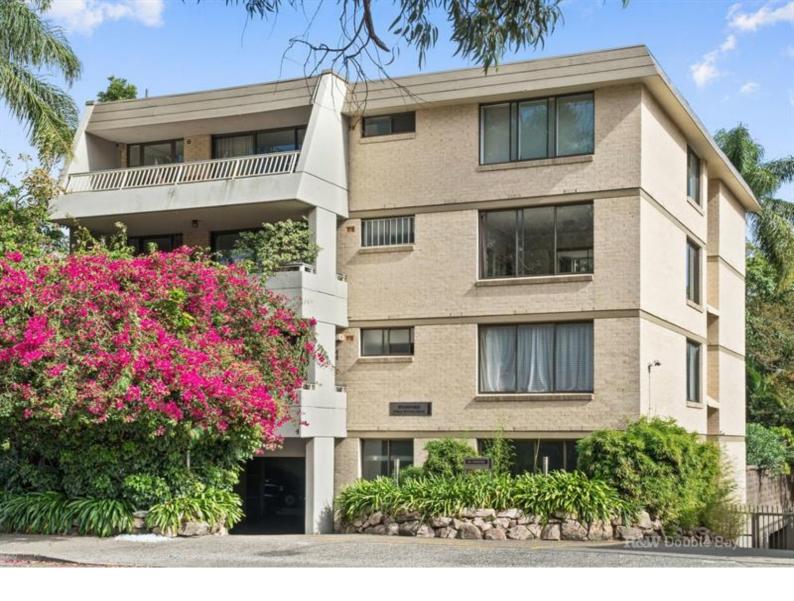

### 44/4 New Mclean Street Edgecliff NSW 2027

**DEPOSIT RECEIVED** 

Date available: Now Book Inspection

## Expansive Entertainers Balcony with Tranquil Views - DEPOSIT RECEIVED

Serenely set overlooking Trumper Park, this generously scaled apartment provides an intuitive layout creating light filled interiors and outdoor flow. With an oversized entertainers terrace, versatile open plan living/dining, and a spacious kitchen with style, this unit is sure to impress. Maintains tranquil peace, quiet and privacy, yet a hop, skip and a jump to Coles and shops, Edgecliff Station and harbour lifestyle amenities.

#### Features:

- Spacious airconditioned lounge/dining receives abundant natural light
- Long sun splashed balcony overlooking Trumper Park
- Stone and timber kitchen appointed with Meile appliances
- Three bright double bedrooms with mirrored built-ins and hidden fans
- Full bathroom plus separate internal laundry facilities
- High ceilings, reverse cycle air conditioning
- Security apartment with lock up garage
- Steps to supermarkets, cafés, Rushcutters Bay and Trumper Park