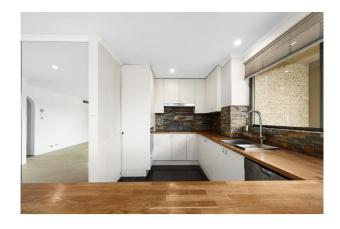

#### Features:

- Spacious airconditioned lounge/dining receives abundant natural light
- Long sun splashed balcony overlooking Trumper Park
- Stone and timber kitchen appointed with Meile appliances
- Three bright double bedrooms with mirrored built-ins and hidden fans
- Full bathroom plus separate internal laundry facilities
- High ceilings, reverse cycle air conditioning
- Security apartment with lock up garage
- Steps to supermarkets, cafés, Rushcutters Bay and Trumper Park