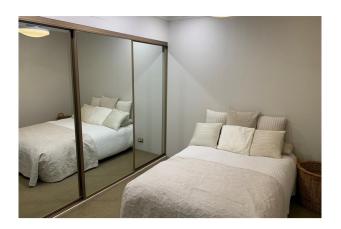

#### Features:

- Spacious airconditioned lounge/dining receives abundant natural light
- Long sun splashed balcony overlooking Trumper Park
- Stone and timber kitchen appointed with Meile appliances
- Three bright double bedrooms with mirrored built-ins and hidden fans
- Full bathroom plus separate internal laundry facilities
- High ceilings, reverse cycle air conditioning
- Security apartment with lock up garage
- Steps to supermarkets, cafés, Rushcutters Bay and Trumper Park

# Gallery

Carrington 3/9