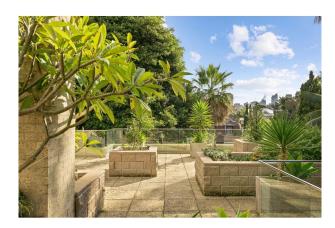

#### Features:

- Spacious airconditioned lounge/dining receives abundant natural light
- Long sun splashed balcony overlooking Trumper Park
- Stone and timber kitchen appointed with Meile appliances
- Three bright double bedrooms with mirrored built-ins and hidden fans
- Full bathroom plus separate internal laundry facilities
- High ceilings, reverse cycle air conditioning
- Security apartment with lock up garage
- Steps to supermarkets, cafés, Rushcutters Bay and Trumper Park

# Gallery

Carrington 3/9