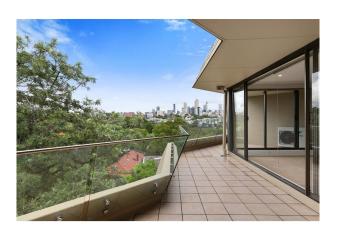

## Expansive Entertainers Balcony with Tranquil Views - DEPOSIT RECEIVED

Serenely set overlooking Trumper Park, this generously scaled apartment provides an intuitive layout creating light filled interiors and outdoor flow. With an oversized entertainers terrace, versatile open plan living/dining, and a spacious kitchen with style, this unit is sure to impress. Maintains tranquil peace, quiet and privacy, yet a hop, skip and a jump to Coles and shops, Edgecliff Station and harbour lifestyle amenities.

#### Features:

- Spacious airconditioned lounge/dining receives abundant natural light
- Long sun splashed balcony overlooking Trumper Park
- Stone and timber kitchen appointed with Meile appliances
- Three bright double bedrooms with mirrored built-ins and hidden fans
- Full bathroom plus separate internal laundry facilities
- High ceilings, reverse cycle air conditioning
- Security apartment with lock up garage
- Steps to supermarkets, cafés, Rushcutters Bay and Trumper Park