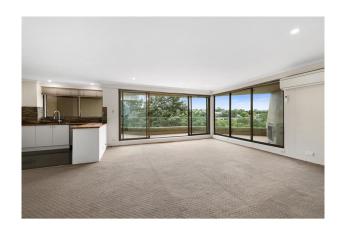

## Expansive Entertainers Balcony with Tranquil Views - DEPOSIT RECEIVED

Serenely set overlooking Trumper Park, this generously scaled apartment provides an intuitive layout creating light filled interiors and outdoor flow. With an oversized entertainers terrace, versatile open plan living/dining, and a spacious kitchen with style, this unit is sure to impress. Maintains tranquil peace, quiet and privacy, yet a hop, skip and a jump to Coles and shops, Edgecliff Station and harbour lifestyle amenities.

#### Features:

- Spacious airconditioned lounge/dining receives abundant natural light
- Long sun splashed balcony overlooking Trumper Park
- Stone and timber kitchen appointed with Meile appliances
- Three bright double bedrooms with mirrored built-ins and hidden fans
- Full bathroom plus separate internal laundry facilities
- High ceilings, reverse cycle air conditioning
- Security apartment with lock up garage
- Steps to supermarkets, cafés, Rushcutters Bay and Trumper Park