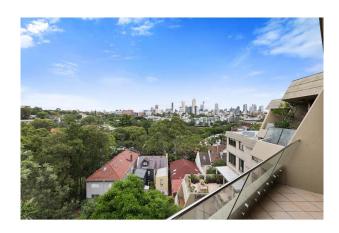

## Expansive Entertainers Balcony with Tranquil Views - DEPOSIT RECEIVED

Serenely set overlooking Trumper Park, this generously scaled apartment provides an intuitive layout creating light filled interiors and outdoor flow. With an oversized entertainers terrace, versatile open plan living/dining, and a spacious kitchen with style, this unit is sure to impress. Maintains tranquil peace, quiet and privacy, yet a hop, skip and a jump to Coles and shops, Edgecliff Station and harbour lifestyle amenities.

#### Features:

- Spacious airconditioned lounge/dining receives abundant natural light
- Long sun splashed balcony overlooking Trumper Park
- Stone and timber kitchen appointed with Meile appliances
- Three bright double bedrooms with mirrored built-ins and hidden fans
- Full bathroom plus separate internal laundry facilities
- High ceilings, reverse cycle air conditioning
- Security apartment with lock up garage
- Steps to supermarkets, cafés, Rushcutters Bay and Trumper Park