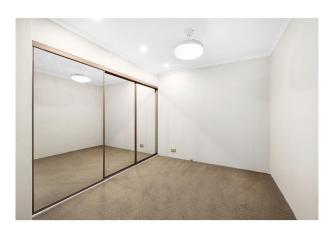

#### Features:

- Spacious airconditioned lounge/dining receives abundant natural light
- Long sun splashed balcony overlooking Trumper Park
- Stone and timber kitchen appointed with Meile appliances
- Three bright double bedrooms with mirrored built-ins and hidden fans
- Full bathroom plus separate internal laundry facilities
- High ceilings, reverse cycle air conditioning
- Security apartment with lock up garage
- Steps to supermarkets, cafés, Rushcutters Bay and Trumper Park