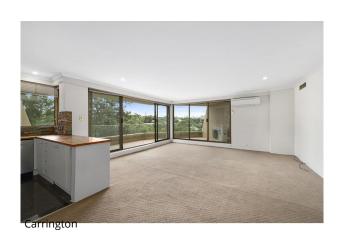

## Expansive Entertainers Balcony with Tranquil Views - DEPOSIT RECEIVED

Serenely set overlooking Trumper Park, this generously scaled apartment provides an intuitive layout creating light filled interiors and outdoor flow. With an oversized entertainers terrace, versatile open plan living/dining, and a spacious kitchen with style, this unit is sure to impress. Maintains tranquil peace, quiet and privacy, yet a hop, skip and a jump to Coles and shops, Edgecliff Station and harbour lifestyle amenities.

#### Features:

- Spacious airconditioned lounge/dining receives abundant natural light
- Long sun splashed balcony overlooking Trumper Park
- Stone and timber kitchen appointed with Meile appliances
- Three bright double bedrooms with mirrored built-ins and hidden fans
- Full bathroom plus separate internal laundry facilities
- High ceilings, reverse cycle air conditioning
- Security apartment with lock up garage
- Steps to supermarkets, cafés, Rushcutters Bay and Trumper Park