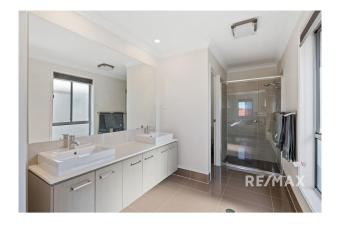

This home caters for all different types of living arrangements as the floor plan presents four large bedrooms throughout the residence all equipped with ceilings fans and built-in robes (guest bedroom on lower level and 3 on second level). The main bathroom features a double vanity to ensure family harmony. Additionally, the home also has a study nook and media room upstairs. Leading outside, you'll find the covered patio Ideal for alfresco dining. This space flows through wonderfully to overlook your private landscaped yard.

### Key Features:

- Expansive living on both levels
- Four large bedrooms including a stylish master with walk-in robe & huge Ensuite
- 3 modern bathrooms
- Stunning kitchen with large walk-in pantry and quality appliances
- Sublime main family bathroom
- Designer feature lighting throughout
- Fully covered outside patio
- Quality carpet & stunning porcelain tiles throughout
- Feature entrance
- Air-conditioning
- Select grade timber staircase.

# Gallery

RE/MAX Experience 3/7

RE/MAX Experience 4/7