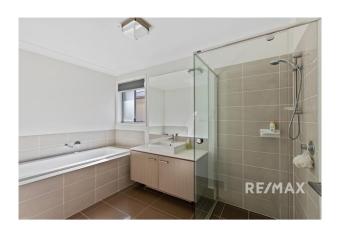

This home caters for all different types of living arrangements as the floor plan presents four large bedrooms throughout the residence all equipped with ceilings fans and built-in robes (guest bedroom on lower level and 3 on second level). The main bathroom features a double vanity to ensure family harmony. Additionally, the home also has a study nook and media room upstairs. Leading outside, you'll find the covered patio Ideal for alfresco dining. This space flows through wonderfully to overlook your private landscaped yard.

### Key Features:

- Expansive living on both levels
- Four large bedrooms including a stylish master with walk-in robe & huge Ensuite
- 3 modern bathrooms
- Stunning kitchen with large walk-in pantry and quality appliances
- Sublime main family bathroom
- Designer feature lighting throughout
- Fully covered outside patio
- Quality carpet & stunning porcelain tiles throughout
- Feature entrance
- Air-conditioning
- Select grade timber staircase.

# Gallery

RE/MAX Experience 3/7

RE/MAX Experience 4/7