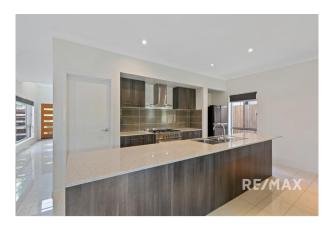

Inside, you are met with wide open living areas that boast ample room for relaxation and entertaining. Ideal for the executive family seeking space in abundance and privacy as all doors and windows are fitted with security screens. On the lower level the living room, dining room and spacious kitchen all merge with effortless ease, enjoying high end finishes with sleek porcelain tiling and attractive lighting throughout.

### Key Features:

- Expansive living on both levels
- Four large bedrooms including a stylish master with walk-in robe & huge Ensuite
- 3 modern bathrooms
- Stunning kitchen with large walk-in pantry and quality appliances
- Sublime main family bathroom
- Designer feature lighting throughout
- Fully covered outside patio
- Quality carpet & stunning porcelain tiles throughout
- Feature entrance
- Air-conditioning
- Select grade timber staircase.

# Gallery

RE/MAX Experience 3/7

RE/MAX Experience 4/7