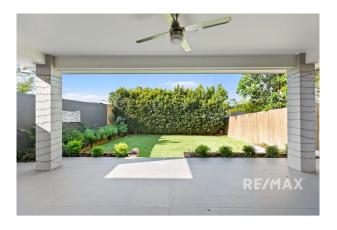

This home caters for all different types of living arrangements as the floor plan presents four large bedrooms throughout the residence all equipped with ceilings fans and built-in robes (guest bedroom on lower level and 3 on second level). The main bathroom features a double vanity to ensure family harmony. Additionally, the home also has a study nook and media room upstairs. Leading outside, you'll find the covered patio Ideal for alfresco dining. This space flows through wonderfully to overlook your private landscaped yard.

### Key Features:

- Expansive living on both levels
- Four large bedrooms including a stylish master with walk-in robe & huge Ensuite
- 3 modern bathrooms
- Stunning kitchen with large walk-in pantry and quality appliances
- Sublime main family bathroom
- Designer feature lighting throughout
- Fully covered outside patio
- Quality carpet & stunning porcelain tiles throughout
- Feature entrance
- Air-conditioning
- Select grade timber staircase.

# Gallery

RE/MAX Experience 3/7

RE/MAX Experience 4/7