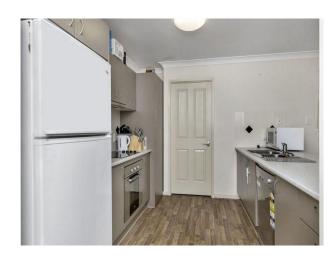

#### On the upper level is the:-

3 good sized bedrooms with ceiling fans, main having a walk in robe and ensuite, all are carpeted and have ceiling fans, Separate Laundry, Kitchen is generous in size with stainless steel dishwasher, black glass cooktop and under bench oven. With Double glass sliding doors that opens onto to a large covered deck you could sit back and watch the kids play in the back yard.