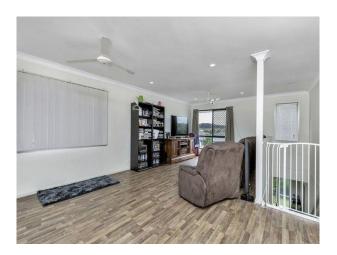

#### On the upper level is the:-

3 good sized bedrooms with ceiling fans, main having a walk in robe and ensuite, all are carpeted and have ceiling fans, Separate Laundry, Kitchen is generous in size with stainless steel dishwasher, black glass cooktop and under bench oven. With Double glass sliding doors that opens onto to a large covered deck you could sit back and watch the kids play in the back yard.