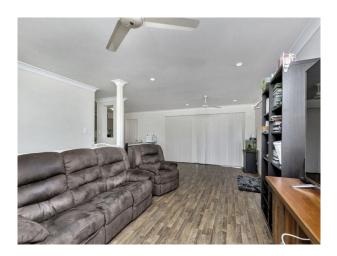

#### On the upper level is the:-

3 good sized bedrooms with ceiling fans, main having a walk in robe and ensuite, all are carpeted and have ceiling fans, Separate Laundry, Kitchen is generous in size with stainless steel dishwasher, black glass cooktop and under bench oven. With Double glass sliding doors that opens onto to a large covered deck you could sit back and watch the kids play in the back yard.