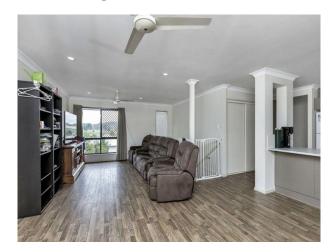

#### On the upper level is the:-

3 good sized bedrooms with ceiling fans, main having a walk in robe and ensuite, all are carpeted and have ceiling fans, Separate Laundry, Kitchen is generous in size with stainless steel dishwasher, black glass cooktop and under bench oven. With Double glass sliding doors that opens onto to a large covered deck you could sit back and watch the kids play in the back yard.