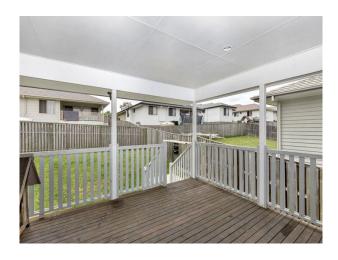

#### On the upper level is the:-

3 good sized bedrooms with ceiling fans, main having a walk in robe and ensuite, all are carpeted and have ceiling fans, Separate Laundry, Kitchen is generous in size with stainless steel dishwasher, black glass cooktop and under bench oven. With Double glass sliding doors that opens onto to a large covered deck you could sit back and watch the kids play in the back yard.