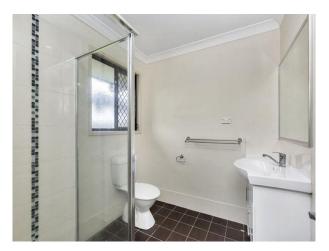

#### On the upper level is the:-

3 good sized bedrooms with ceiling fans, main having a walk in robe and ensuite, all are carpeted and have ceiling fans, Separate Laundry, Kitchen is generous in size with stainless steel dishwasher, black glass cooktop and under bench oven. With Double glass sliding doors that opens onto to a large covered deck you could sit back and watch the kids play in the back yard.