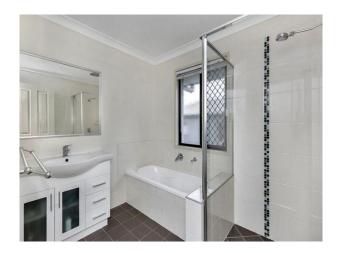

#### On the upper level is the:-

3 good sized bedrooms with ceiling fans, main having a walk in robe and ensuite, all are carpeted and have ceiling fans, Separate Laundry, Kitchen is generous in size with stainless steel dishwasher, black glass cooktop and under bench oven. With Double glass sliding doors that opens onto to a large covered deck you could sit back and watch the kids play in the back yard.