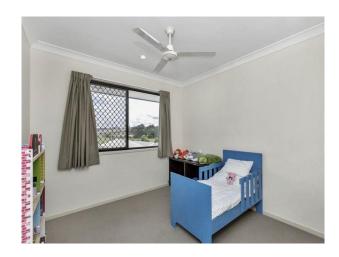

#### On the upper level is the:-

3 good sized bedrooms with ceiling fans, main having a walk in robe and ensuite, all are carpeted and have ceiling fans, Separate Laundry, Kitchen is generous in size with stainless steel dishwasher, black glass cooktop and under bench oven. With Double glass sliding doors that opens onto to a large covered deck you could sit back and watch the kids play in the back yard.