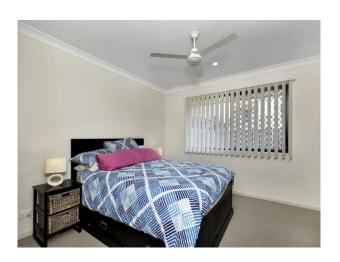

#### On the upper level is the:-

3 good sized bedrooms with ceiling fans, main having a walk in robe and ensuite, all are carpeted and have ceiling fans, Separate Laundry, Kitchen is generous in size with stainless steel dishwasher, black glass cooktop and under bench oven. With Double glass sliding doors that opens onto to a large covered deck you could sit back and watch the kids play in the back yard.