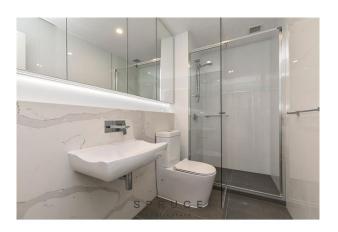

Second bedroom also with mirrored built in robes

Central bathroom with large framed shower , amazing storage behind mirrors and elegant stone ledger for fragrances , basin & toilet

European laundry area