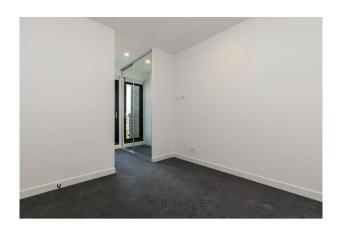

Generous L shaped open plan lounge room that overlooks your private balcony (and access) complete with split system (heating & cooling)

Main bedroom with mirrored built in robes and access to Romeo balcony

Second bedroom also with mirrored built in robes

Central bathroom with large framed shower , amazing storage behind mirrors and elegant stone ledger for fragrances , basin & toilet

European laundry area

Storage cupboard

Natural low maintenance timber floors to living areas, carpet to both bedrooms and tiled to wet areas

Parking for one vehicle, car elevator and car stackers accessed from Yorston Court on side street