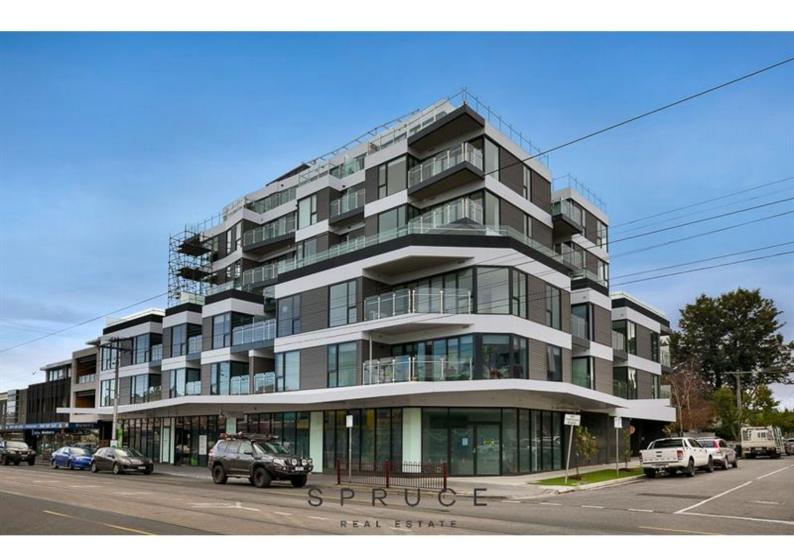

# 404/483 Glenhuntly Road Elsternwick VIC 3185

\$420

Date available: 6 December 2021 Book Inspection

## ELANA - Under Application - 2 Bed , 1 Bath , 1 Car Stacker + Storage Cage

Contemporary all white gourmet open plan kitchen with mirrored splash back , gas cook top , electric oven, dishwasher , stone bench tops + mobile stone island bench and plenty of storage