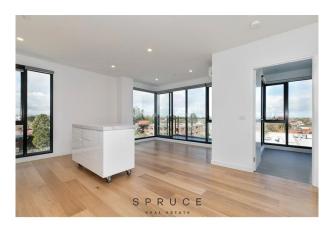

Generous L shaped open plan lounge room that overlooks your private balcony (and access) complete with split system (heating & cooling)

Main bedroom with mirrored built in robes and access to Romeo balcony