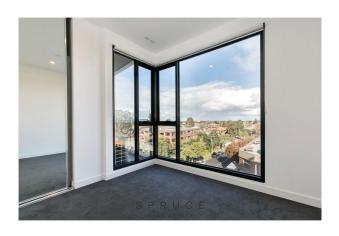

Generous L shaped open plan lounge room that overlooks your private balcony (and access) complete with split system (heating & cooling)

Main bedroom with mirrored built in robes and access to Romeo balcony

Second bedroom also with mirrored built in robes

Central bathroom with large framed shower , amazing storage behind mirrors and elegant stone ledger for fragrances , basin & toilet

European laundry area