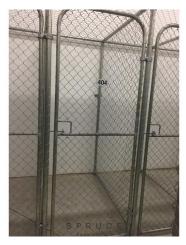

#### Car Stacker Induction - Klaus

1 Car Stacker and Storage Cage in Basement, access via Car Lift. Car stacker - each has a 2000kg limit , please ensure you check height & length restrictions whilst on site) - larger vehicles not suitable , car induction required at your cost