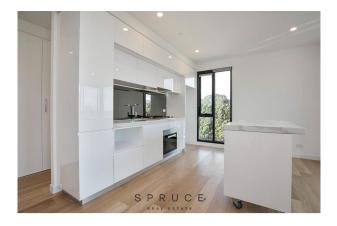

## ELANA - Under Application - 2 Bed , 1 Bath , 1 Car Stacker + Storage Cage

Contemporary all white gourmet open plan kitchen with mirrored splash back , gas cook top , electric oven, dishwasher , stone bench tops + mobile stone island bench and plenty of storage