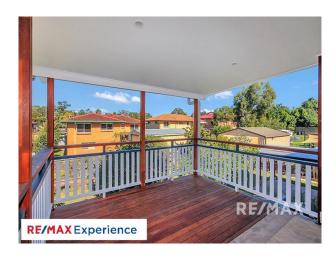

Leading out of the kitchen you'll find the balcony, this space is perfect for BBQs, alfresco dining, and socializing. The property is also fully fenced yard allowing for children to play safely.

#### 47 Salandra Street Mansfield QLD 4122

- All 3 bedrooms have ceiling fans & built-in robes
- Master bedroom has ceiling fans, aircon, & built-in robes
- Low maintenance fully fenced yard
- Balcony opposite the kitchen
- Large lounge area with air conditioning & ceiling fans
- Security screens throughout
- Large kitchen with lots of storage
- Kitchenette in rumpus room
- Second toilet downstairs
- Built in storage in garage
- Double lockup garage