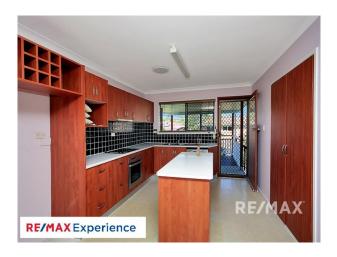

Featuring a low maintenance front yard with a double lock up garage. Inside, you are met with a rumpus room with a second toilet. Upstairs you'll find the spacious living area equipped with ceiling fans & aircon. Adjacent to the living area is the kitchen that boasts an island bench top and a lot of storage space. Security and privacy are a key feature upheld throughout this property as all doors and windows are fitted with security screens. All 3 bedrooms boast gorgeous timber floors, are equipped with built in robes and ceiling fans. This property will have you feeling at home immediately.

#### 47 Salandra Street Mansfield QLD 4122

- All 3 bedrooms have ceiling fans & built-in robes
- Master bedroom has ceiling fans, aircon, & built-in robes
- Low maintenance fully fenced yard
- Balcony opposite the kitchen
- Large lounge area with air conditioning & ceiling fans
- Security screens throughout
- Large kitchen with lots of storage
- Kitchenette in rumpus room
- Second toilet downstairs
- Built in storage in garage
- Double lockup garage