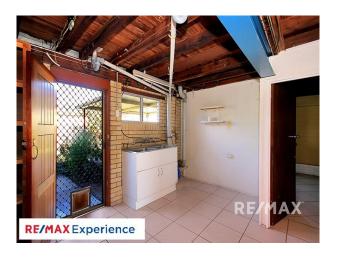

Featuring a low maintenance front yard with a double lock up garage. Inside, you are met with a rumpus room with a second toilet. Upstairs you'll find the spacious living area equipped with ceiling fans & aircon. Adjacent to the living area is the kitchen that boasts an island bench top and a lot of storage space. Security and privacy are a key feature upheld throughout this property as all doors and windows are fitted with security screens. All 3 bedrooms boast gorgeous timber floors, are equipped with built in robes and ceiling fans. This property will have you feeling at home immediately.

#### 47 Salandra Street Mansfield QLD 4122

- All 3 bedrooms have ceiling fans & built-in robes
- Master bedroom has ceiling fans, aircon, & built-in robes
- Low maintenance fully fenced yard
- Balcony opposite the kitchen
- Large lounge area with air conditioning & ceiling fans
- Security screens throughout
- Large kitchen with lots of storage
- Kitchenette in rumpus room
- Second toilet downstairs
- Built in storage in garage
- Double lockup garage