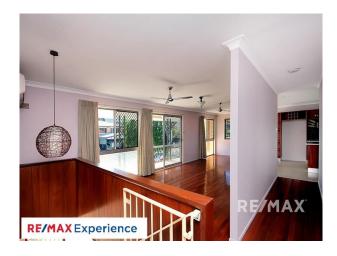

Featuring a low maintenance front yard with a double lock up garage. Inside, you are met with a rumpus room with a second toilet. Upstairs you'll find the spacious living area equipped with ceiling fans & aircon. Adjacent to the living area is the kitchen that boasts an island bench top and a lot of storage space. Security and privacy are a key feature upheld throughout this property as all doors and windows are fitted with security screens. All 3 bedrooms boast gorgeous timber floors, are equipped with built in robes and ceiling fans. This property will have you feeling at home immediately.

#### 47 Salandra Street Mansfield QLD 4122

- All 3 bedrooms have ceiling fans & built-in robes
- Master bedroom has ceiling fans, aircon, & built-in robes
- Low maintenance fully fenced yard
- Balcony opposite the kitchen
- Large lounge area with air conditioning & ceiling fans
- Security screens throughout
- Large kitchen with lots of storage
- Kitchenette in rumpus room
- Second toilet downstairs
- Built in storage in garage
- Double lockup garage