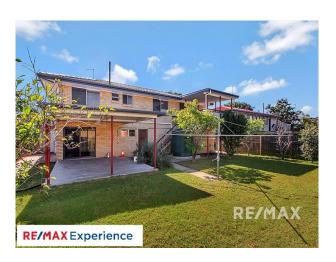

Featuring a low maintenance front yard with a double lock up garage. Inside, you are met with a rumpus room with a second toilet. Upstairs you'll find the spacious living area equipped with ceiling fans & aircon. Adjacent to the living area is the kitchen that boasts an island bench top and a lot of storage space. Security and privacy are a key feature upheld throughout this property as all doors and windows are fitted with security screens. All 3 bedrooms boast gorgeous timber floors, are equipped with built in robes and ceiling fans. This property will have you feeling at home immediately.

Leading out of the kitchen you'll find the balcony, this space is perfect for BBQs, alfresco dining, and socializing. The property is also fully fenced yard allowing for children to play safely.