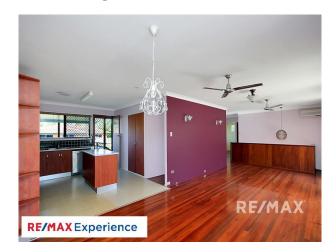

Featuring a low maintenance front yard with a double lock up garage. Inside, you are met with a rumpus room with a second toilet. Upstairs you'll find the spacious living area equipped with ceiling fans & aircon. Adjacent to the living area is the kitchen that boasts an island bench top and a lot of storage space. Security and privacy are a key feature upheld throughout this property as all doors and windows are fitted with security screens. All 3 bedrooms boast gorgeous timber floors, are equipped with built in robes and ceiling fans. This property will have you feeling at home immediately.

#### 47 Salandra Street Mansfield QLD 4122

- All 3 bedrooms have ceiling fans & built-in robes
- Master bedroom has ceiling fans, aircon, & built-in robes
- Low maintenance fully fenced yard
- Balcony opposite the kitchen
- Large lounge area with air conditioning & ceiling fans
- Security screens throughout
- Large kitchen with lots of storage
- Kitchenette in rumpus room
- Second toilet downstairs
- Built in storage in garage
- Double lockup garage