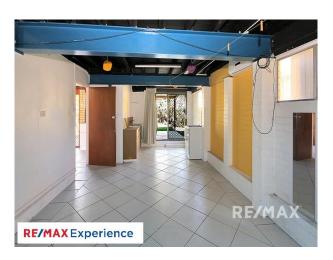

Featuring a low maintenance front yard with a double lock up garage. Inside, you are met with a rumpus room with a second toilet. Upstairs you'll find the spacious living area equipped with ceiling fans & aircon. Adjacent to the living area is the kitchen that boasts an island bench top and a lot of storage space. Security and privacy are a key feature upheld throughout this property as all doors and windows are fitted with security screens. All 3 bedrooms boast gorgeous timber floors, are equipped with built in robes and ceiling fans. This property will have you feeling at home immediately.

#### Key Features:

- Timber floorboards throughout

RE/MAX Experience 1 / 8

#### 47 Salandra Street Mansfield QLD 4122

- All 3 bedrooms have ceiling fans & built-in robes
- Master bedroom has ceiling fans, aircon, & built-in robes
- Low maintenance fully fenced yard
- Balcony opposite the kitchen
- Large lounge area with air conditioning & ceiling fans
- Security screens throughout
- Large kitchen with lots of storage
- Kitchenette in rumpus room
- Second toilet downstairs
- Built in storage in garage
- Double lockup garage