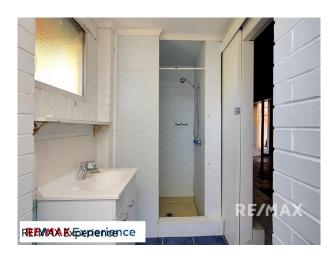

Featuring a low maintenance front yard with a double lock up garage. Inside, you are met with a rumpus room with a second toilet. Upstairs you'll find the spacious living area equipped with ceiling fans & aircon. Adjacent to the living area is the kitchen that boasts an island bench top and a lot of storage space. Security and privacy are a key feature upheld throughout this property as all doors and windows are fitted with security screens. All 3 bedrooms boast gorgeous timber floors, are equipped with built in robes and ceiling fans. This property will have you feeling at home immediately.

#### 47 Salandra Street Mansfield QLD 4122

- All 3 bedrooms have ceiling fans & built-in robes
- Master bedroom has ceiling fans, aircon, & built-in robes
- Low maintenance fully fenced yard
- Balcony opposite the kitchen
- Large lounge area with air conditioning & ceiling fans
- Security screens throughout
- Large kitchen with lots of storage
- Kitchenette in rumpus room
- Second toilet downstairs
- Built in storage in garage
- Double lockup garage