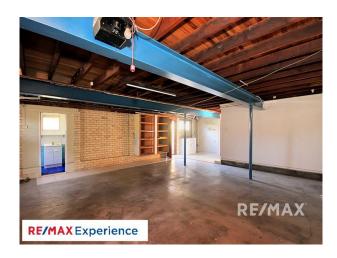

#### 47 Salandra Street Mansfield QLD 4122

- All 3 bedrooms have ceiling fans & built-in robes
- Master bedroom has ceiling fans, aircon, & built-in robes
- Low maintenance fully fenced yard
- Balcony opposite the kitchen
- Large lounge area with air conditioning & ceiling fans
- Security screens throughout
- Large kitchen with lots of storage
- Kitchenette in rumpus room
- Second toilet downstairs
- Built in storage in garage
- Double lockup garage