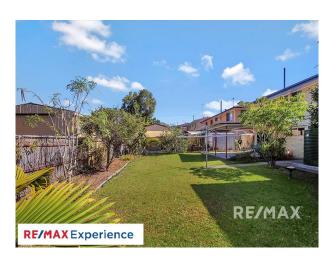

Featuring a low maintenance front yard with a double lock up garage. Inside, you are met with a rumpus room with a second toilet. Upstairs you'll find the spacious living area equipped with ceiling fans & aircon. Adjacent to the living area is the kitchen that boasts an island bench top and a lot of storage space. Security and privacy are a key feature upheld throughout this property as all doors and windows are fitted with security screens. All 3 bedrooms boast gorgeous timber floors, are equipped with built in robes and ceiling fans. This property will have you feeling at home immediately.

Leading out of the kitchen you'll find the balcony, this space is perfect for BBQs, alfresco dining, and socializing. The property is also fully fenced yard allowing for children to play safely.