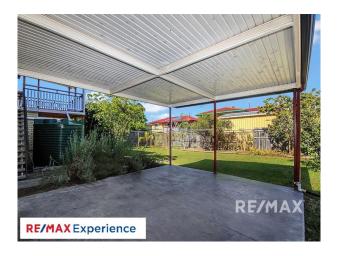

Leading out of the kitchen you'll find the balcony, this space is perfect for BBQs, alfresco dining, and socializing. The property is also fully fenced yard allowing for children to play safely.

#### 47 Salandra Street Mansfield QLD 4122

- All 3 bedrooms have ceiling fans & built-in robes
- Master bedroom has ceiling fans, aircon, & built-in robes
- Low maintenance fully fenced yard
- Balcony opposite the kitchen
- Large lounge area with air conditioning & ceiling fans
- Security screens throughout
- Large kitchen with lots of storage
- Kitchenette in rumpus room
- Second toilet downstairs
- Built in storage in garage
- Double lockup garage