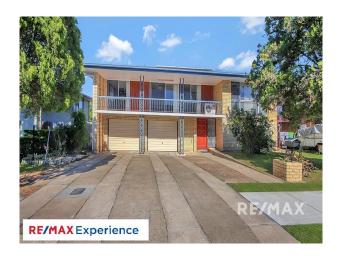

## Perfect Family Home in Mansfield State High Catchment

Located in the highly sought-after suburb of Mansfield, this sprawling two storey brick home is perfect for families that require spacious living and convenience. Expanding over a 546m2 block, this home caters for all different types of living arrangements as the floor plan presents spacious living areas. Conveniently positioned, Salandra Street is a 6-minute walk to Mansfield State High & Primary School and has easy access to the Gateway and Pacific motorway entry. Carindale Westfield & Mansfield shopping village are also within a 10-minute drive from Salandra street.

Featuring a low maintenance front yard with a double lock up garage. Inside, you are met with a rumpus room with a second toilet. Upstairs you'll find the spacious living area equipped with ceiling fans & aircon. Adjacent to the living area is the kitchen that boasts an island bench top and a lot of storage space. Security and privacy are a key feature upheld throughout this property as all doors and windows are fitted with security screens. All 3 bedrooms boast gorgeous timber floors, are equipped with built in robes and ceiling fans. This property will have you feeling at home immediately.

#### 47 Salandra Street Mansfield QLD 4122

- All 3 bedrooms have ceiling fans & built-in robes
- Master bedroom has ceiling fans, aircon, & built-in robes
- Low maintenance fully fenced yard
- Balcony opposite the kitchen
- Large lounge area with air conditioning & ceiling fans
- Security screens throughout
- Large kitchen with lots of storage
- Kitchenette in rumpus room
- Second toilet downstairs
- Built in storage in garage
- Double lockup garage