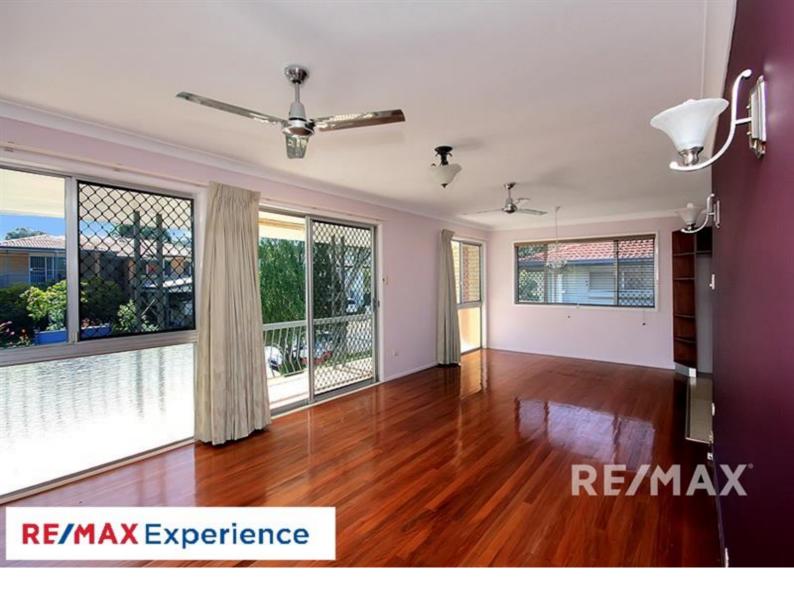

Featuring a low maintenance front yard with a double lock up garage. Inside, you are met with a rumpus room with a second toilet. Upstairs you'll find the spacious living area equipped with ceiling fans & aircon. Adjacent to the living area is the kitchen that boasts an island bench top and a lot of storage space. Security and privacy are a key feature upheld throughout this property as all doors and windows are fitted with security screens. All 3 bedrooms boast gorgeous timber floors, are equipped with built in robes and ceiling fans. This property will have you feeling at home immediately.

Leading out of the kitchen you'll find the balcony, this space is perfect for BBQs, alfresco dining, and socializing. The property is also fully fenced yard allowing for children to play safely.

#### 47 Salandra Street Mansfield QLD 4122

- All 3 bedrooms have ceiling fans & built-in robes
- Master bedroom has ceiling fans, aircon, & built-in robes
- Low maintenance fully fenced yard
- Balcony opposite the kitchen
- Large lounge area with air conditioning & ceiling fans
- Security screens throughout
- Large kitchen with lots of storage
- Kitchenette in rumpus room
- Second toilet downstairs
- Built in storage in garage
- Double lockup garage