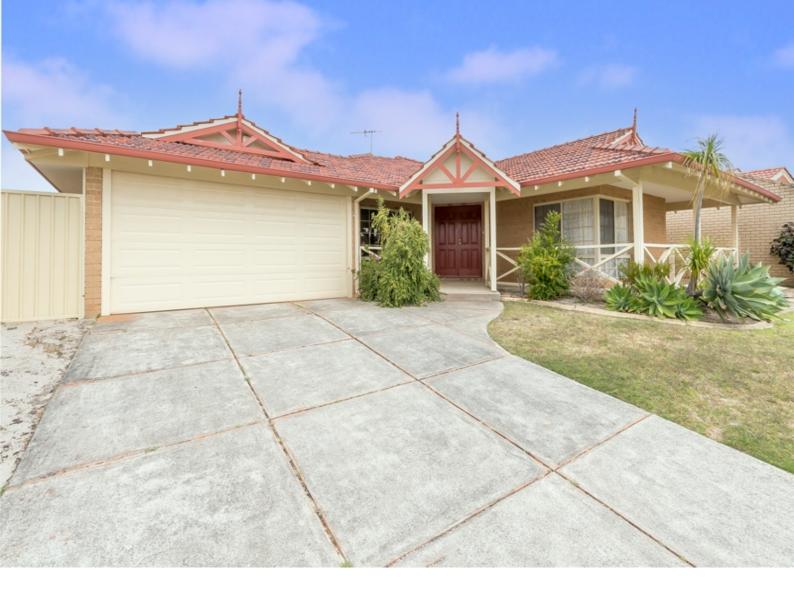

## 5 Tahoe Close Thornlie WA 6108

After the home open you will be sent the digital application link to fill out.

The property must be viewed in person prior to processing your application

Property features include:

- # Large kitchen with a large pantry.
- # Large open plan living and dining with large split system air-conditioning.
- # Evaporative A/C throughout
- # Master and secondary bedrooms are well sized with robes.
- # Formal living room to the front of the home.
- # Within walking distance to local shops, cafes, schools and transport.
- # Huge Alfresco
- # DOUBLE CAR GARAGE
- # Garden shed.
- # Reticulated lawns and gardens.
- # Sorry, no pets.