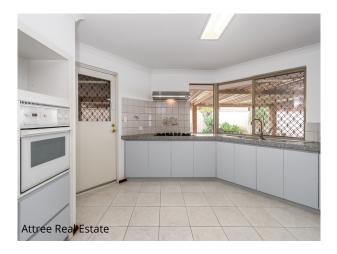

After the home open you will be sent the digital application link to fill out.

The property must be viewed in person prior to processing your application

Property features include:

- # Large kitchen with a large pantry.
- # Large open plan living and dining with large split system air-conditioning.
- # Evaporative A/C throughout
- # Master and secondary bedrooms are well sized with robes.
- # Formal living room to the front of the home.
- # Within walking distance to local shops, cafes, schools and transport.
- # Huge Alfresco
- # DOUBLE CAR GARAGE
- # Garden shed.
- # Reticulated lawns and gardens.
- # Sorry, no pets.

# Gallery

5 Tahoe Close Thornlie WA 6108

5 Tahoe Close Thornlie WA 6108