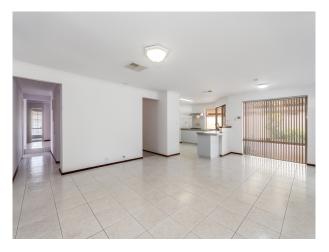

After the home open you will be sent the digital application link to fill out.

The property must be viewed in person prior to processing your application

Property features include:

- # Large kitchen with a large pantry.
- # Large open plan living and dining with large split system air-conditioning.
- # Evaporative A/C throughout
- # Master and secondary bedrooms are well sized with robes.
- # Formal living room to the front of the home.
- # Within walking distance to local shops, cafes, schools and transport.
- # Huge Alfresco
- # DOUBLE CAR GARAGE
- # Garden shed.
- # Reticulated lawns and gardens.
- # Sorry, no pets.

# Gallery

5 Tahoe Close Thornlie WA 6108

5 Tahoe Close Thornlie WA 6108