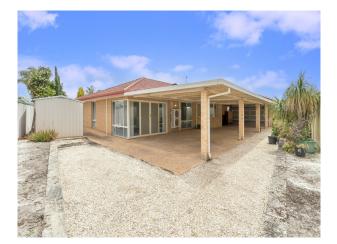

After the home open you will be sent the digital application link to fill out.

The property must be viewed in person prior to processing your application

Property features include:

- # Large kitchen with a large pantry.
- # Large open plan living and dining with large split system air-conditioning.
- # Evaporative A/C throughout
- # Master and secondary bedrooms are well sized with robes.
- # Formal living room to the front of the home.
- # Within walking distance to local shops, cafes, schools and transport.
- # Huge Alfresco
- # DOUBLE CAR GARAGE
- # Garden shed.
- # Reticulated lawns and gardens.
- # Sorry, no pets.

# Gallery

5 Tahoe Close Thornlie WA 6108

5 Tahoe Close Thornlie WA 6108