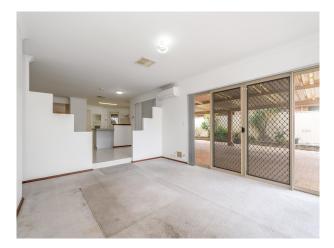

After the home open you will be sent the digital application link to fill out.

The property must be viewed in person prior to processing your application

Property features include:

- # Large kitchen with a large pantry.
- # Large open plan living and dining with large split system air-conditioning.
- # Evaporative A/C throughout
- # Master and secondary bedrooms are well sized with robes.
- # Formal living room to the front of the home.
- # Within walking distance to local shops, cafes, schools and transport.
- # Huge Alfresco
- # DOUBLE CAR GARAGE
- # Garden shed.
- # Reticulated lawns and gardens.
- # Sorry, no pets.

# Gallery

5 Tahoe Close Thornlie WA 6108

5 Tahoe Close Thornlie WA 6108