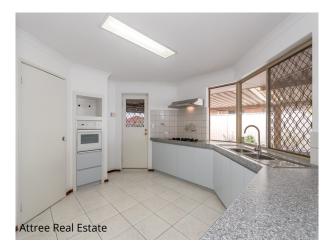

After the home open you will be sent the digital application link to fill out.

The property must be viewed in person prior to processing your application

Property features include:

- # Large kitchen with a large pantry.
- # Large open plan living and dining with large split system air-conditioning.
- # Evaporative A/C throughout
- # Master and secondary bedrooms are well sized with robes.
- # Formal living room to the front of the home.
- # Within walking distance to local shops, cafes, schools and transport.
- # Huge Alfresco
- # DOUBLE CAR GARAGE
- # Garden shed.
- # Reticulated lawns and gardens.
- # Sorry, no pets.

# Gallery

5 Tahoe Close Thornlie WA 6108

5 Tahoe Close Thornlie WA 6108