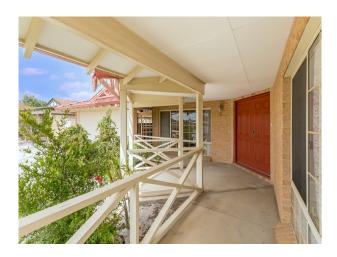

After the home open you will be sent the digital application link to fill out.

The property must be viewed in person prior to processing your application

Property features include:

- # Large kitchen with a large pantry.
- # Large open plan living and dining with large split system air-conditioning.
- # Evaporative A/C throughout
- # Master and secondary bedrooms are well sized with robes.
- # Formal living room to the front of the home.
- # Within walking distance to local shops, cafes, schools and transport.
- # Huge Alfresco
- # DOUBLE CAR GARAGE
- # Garden shed.
- # Reticulated lawns and gardens.
- # Sorry, no pets.

# Gallery

5 Tahoe Close Thornlie WA 6108

5 Tahoe Close Thornlie WA 6108