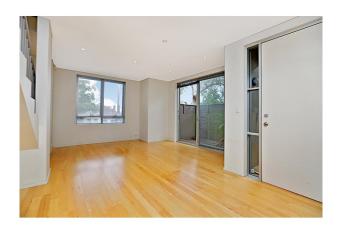

### Featuring:

- \* Two double bedrooms each with built-ins and balcony
- \* Modern bathroom
- \* Internal laundry with dryer
- \* Beautiful open kitchen with modern appliances
- \* Separate lounge room with timber floors and courtyard
- \* Secure undercover parking with internal access to the property
- \* Close to transport

# Gallery

Raine & Horne Petersham 3 / 6