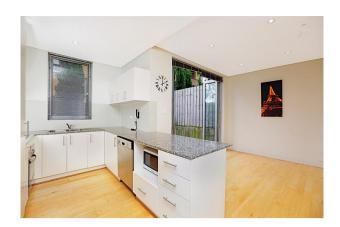

### Featuring:

- \* Two double bedrooms each with built-ins and balcony
- \* Modern bathroom
- \* Internal laundry with dryer
- \* Beautiful open kitchen with modern appliances
- \* Separate lounge room with timber floors and courtyard
- \* Secure undercover parking with internal access to the property
- \* Close to transport

# Gallery

Raine & Horne Petersham 3 / 6