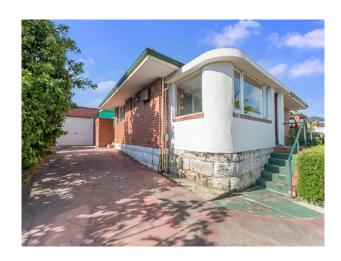

## 28A Manning Road Como WA 6152

\$520 pw

Date available: 5 August 2023

**Book Inspection** 

### 28A Manning Road Como WA 6152

- # Alfresco
- # SINGLE CAR GARAGE
- # New undercover area leading to small gardens bed and a generous paved area.
- # Second toilet is located at the rear of the home.
- # Front gardening is included in the rent, the courtyard is the tenant's responsibility.
- # Sorry, no pets