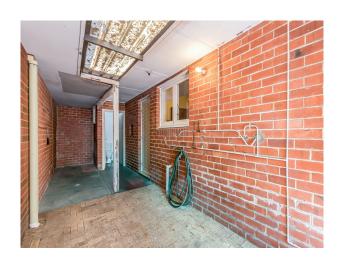

### 28A Manning Road Como WA 6152

- # Alfresco
- # SINGLE CAR GARAGE
- # New undercover area leading to small gardens bed and a generous paved area.
- # Second toilet is located at the rear of the home.
- # Front gardening is included in the rent, the courtyard is the tenant's responsibility.
- # Sorry, no pets

### NOTE:

- \* The air con in the master bedroom does not work but will be replaced by Nov 2023.
- \* There is no power to the garage

Attree Real Estate 2 / 8