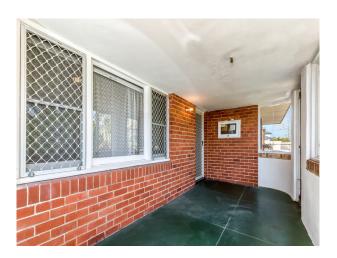

#### SORRY NO PETS

Property features include:

- # Beautiful original flooring throughout
- # Kitchen with overhead cupboards and a stove and oven.
- # Enclosed porch area leading to the front of the house.
- # Large open plan living and dining with large split system air-conditioning.
- # Amazing fireplace facade Please note, this is not a working fireplace.
- # Master and secondary bedrooms are well sized with robes and ceiling fans.
- # 10 minute walk to the river
- # Within walking distance to local shops, cafes, schools, transport and pub.

### 28A Manning Road Como WA 6152

- # Alfresco
- # SINGLE CAR GARAGE
- # New undercover area leading to small gardens bed and a generous paved area.
- # Second toilet is located at the rear of the home.
- # Front gardening is included in the rent, the courtyard is the tenant's responsibility.
- # Sorry, no pets