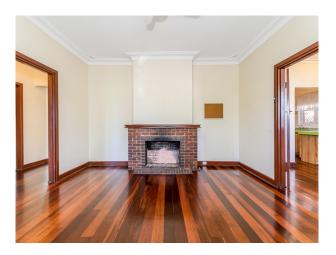

#### SORRY NO PETS

Property features include:

- # Beautiful original flooring throughout
- # Kitchen with overhead cupboards and a stove and oven.
- # Enclosed porch area leading to the front of the house.
- # Large open plan living and dining with large split system air-conditioning.
- # Amazing fireplace facade Please note, this is not a working fireplace.
- # Master and secondary bedrooms are well sized with robes and ceiling fans.
- # 10 minute walk to the river
- # Within walking distance to local shops, cafes, schools, transport and pub.

# Gallery

Attree Real Estate 3 / 8

Attree Real Estate 5 / 8