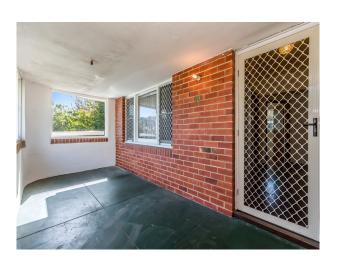

### 28A Manning Road Como WA 6152

- # Alfresco
- # SINGLE CAR GARAGE
- # New undercover area leading to small gardens bed and a generous paved area.
- # Second toilet is located at the rear of the home.
- # Front gardening is included in the rent, the courtyard is the tenant's responsibility.
- # Sorry, no pets