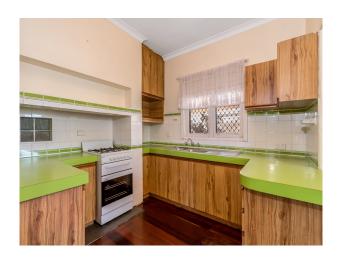

#### SORRY NO PETS

Property features include:

- # Beautiful original flooring throughout
- # Kitchen with overhead cupboards and a stove and oven.
- # Enclosed porch area leading to the front of the house.
- # Large open plan living and dining with large split system air-conditioning.
- # Amazing fireplace facade Please note, this is not a working fireplace.
- # Master and secondary bedrooms are well sized with robes and ceiling fans.
- # 10 minute walk to the river
- # Within walking distance to local shops, cafes, schools, transport and pub.