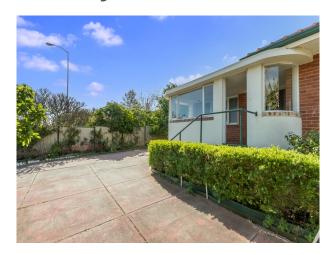

#### SORRY NO PETS

Property features include:

- # Beautiful original flooring throughout
- # Kitchen with overhead cupboards and a stove and oven.
- # Enclosed porch area leading to the front of the house.
- # Large open plan living and dining with large split system air-conditioning.
- # Amazing fireplace facade Please note, this is not a working fireplace.
- # Master and secondary bedrooms are well sized with robes and ceiling fans.
- # 10 minute walk to the river
- # Within walking distance to local shops, cafes, schools, transport and pub.

### 28A Manning Road Como WA 6152

- # Alfresco
- # SINGLE CAR GARAGE
- # New undercover area leading to small gardens bed and a generous paved area.
- # Second toilet is located at the rear of the home.
- # Front gardening is included in the rent, the courtyard is the tenant's responsibility.
- # Sorry, no pets

# Gallery

Attree Real Estate 3 / 8

Attree Real Estate 5 / 8