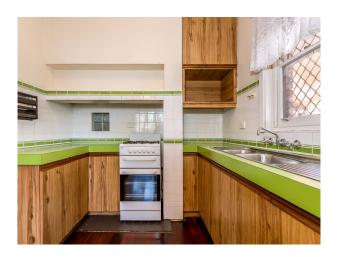

#### SORRY NO PETS

Property features include:

- # Beautiful original flooring throughout
- # Kitchen with overhead cupboards and a stove and oven.
- # Enclosed porch area leading to the front of the house.
- # Large open plan living and dining with large split system air-conditioning.
- # Amazing fireplace facade Please note, this is not a working fireplace.
- # Master and secondary bedrooms are well sized with robes and ceiling fans.
- # 10 minute walk to the river
- # Within walking distance to local shops, cafes, schools, transport and pub.