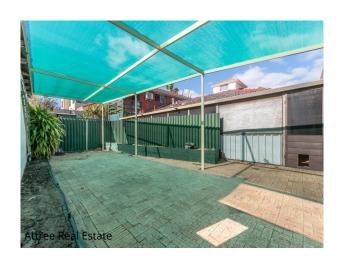

### 28A Manning Road Como WA 6152

- # Alfresco
- # SINGLE CAR GARAGE
- # New undercover area leading to small gardens bed and a generous paved area.
- # Second toilet is located at the rear of the home.
- # Front gardening is included in the rent, the courtyard is the tenant's responsibility.
- # Sorry, no pets