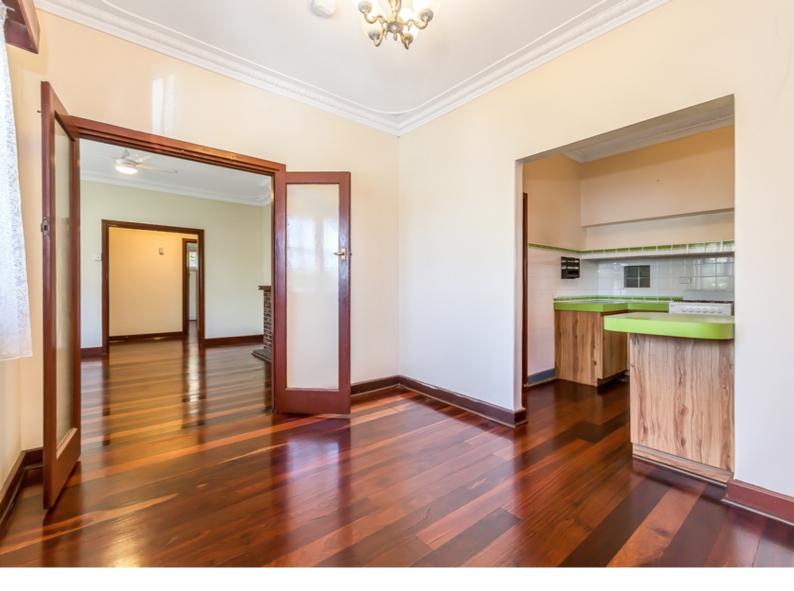

#### SORRY NO PETS

Property features include:

- # Beautiful original flooring throughout
- # Kitchen with overhead cupboards and a stove and oven.
- # Enclosed porch area leading to the front of the house.
- # Large open plan living and dining with large split system air-conditioning.
- # Amazing fireplace facade Please note, this is not a working fireplace.
- # Master and secondary bedrooms are well sized with robes and ceiling fans.
- # 10 minute walk to the river
- # Within walking distance to local shops, cafes, schools, transport and pub.

### 28A Manning Road Como WA 6152

- # Alfresco
- # SINGLE CAR GARAGE
- # New undercover area leading to small gardens bed and a generous paved area.
- # Second toilet is located at the rear of the home.
- # Front gardening is included in the rent, the courtyard is the tenant's responsibility.
- # Sorry, no pets

# Gallery

Attree Real Estate 3 / 8

Attree Real Estate 5 / 8