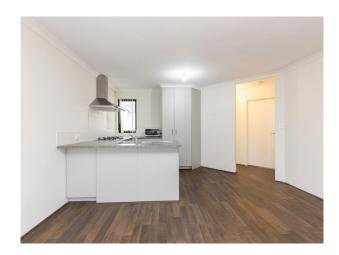

### 3 BEDROOM UNIT in secure complex. Sorry NO pets

Sorry NO pets

- # Modern kitchen with stainless steel appliances, oven, and range hood. Pantry with plenty of storage to cupboards.
- # Large open plan living and dining with split system air-conditioning, opening to covered entertaining patio.
- # Spacious Main Bedroom with ceiling fan, built-in wardrobe, and private ensuite.
- # Ensuite with single shower, toilet and ample storage to vanity.
- # 2nd and 3rd Bedroom well sized with built in wardrobes and ceiling fans.
- # Covered Alfresco â€" ideal for entertaining
- # Internal Laundry with a linen cupboard
- # Small Garden Shed
- # SINGLE CAR PARKING â€" BEHIND SECURED GATE
- # Sorry, no pets