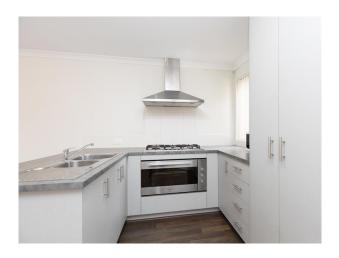

### 3 BEDROOM UNIT in secure complex. Sorry NO pets

Sorry NO pets

- # Modern kitchen with stainless steel appliances, oven, and range hood. Pantry with plenty of storage to cupboards.
- # Large open plan living and dining with split system air-conditioning, opening to covered entertaining patio.
- # Spacious Main Bedroom with ceiling fan, built-in wardrobe, and private ensuite.
- # Ensuite with single shower, toilet and ample storage to vanity.
- # 2nd and 3rd Bedroom well sized with built in wardrobes and ceiling fans.
- # Covered Alfresco â€" ideal for entertaining
- # Internal Laundry with a linen cupboard
- # Small Garden Shed
- # SINGLE CAR PARKING â€" BEHIND SECURED GATE
- # Sorry, no pets