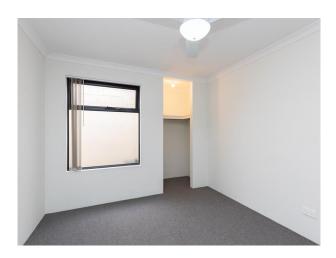

### 3 BEDROOM UNIT in secure complex. Sorry NO pets

Sorry NO pets

- # Modern kitchen with stainless steel appliances, oven, and range hood. Pantry with plenty of storage to cupboards.
- # Large open plan living and dining with split system air-conditioning, opening to covered entertaining patio.
- # Spacious Main Bedroom with ceiling fan, built-in wardrobe, and private ensuite.
- # Ensuite with single shower, toilet and ample storage to vanity.
- # 2nd and 3rd Bedroom well sized with built in wardrobes and ceiling fans.
- # Covered Alfresco â€" ideal for entertaining
- # Internal Laundry with a linen cupboard
- # Small Garden Shed
- # SINGLE CAR PARKING â€" BEHIND SECURED GATE
- # Sorry, no pets