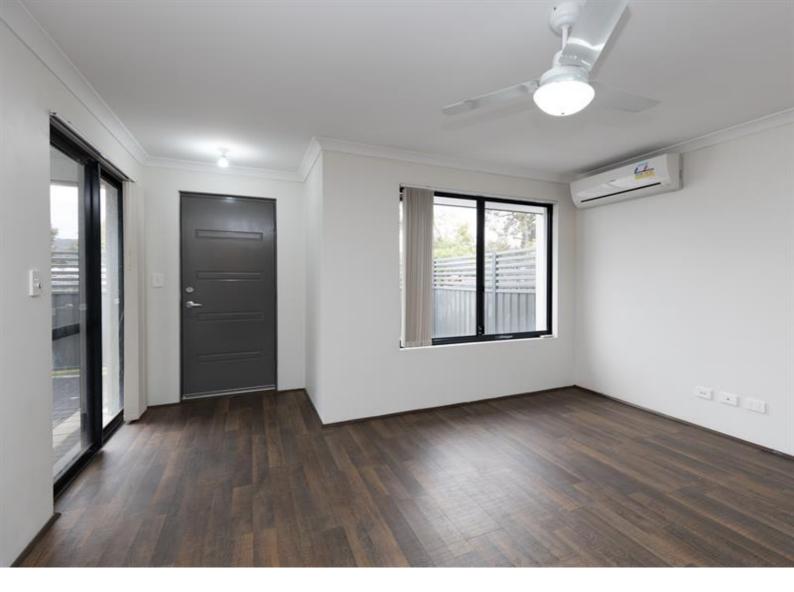

### 3 BEDROOM UNIT in secure complex. Sorry NO pets

Sorry NO pets

- # Modern kitchen with stainless steel appliances, oven, and range hood. Pantry with plenty of storage to cupboards.
- # Large open plan living and dining with split system air-conditioning, opening to covered entertaining patio.
- # Spacious Main Bedroom with ceiling fan, built-in wardrobe, and private ensuite.
- # Ensuite with single shower, toilet and ample storage to vanity.
- # 2nd and 3rd Bedroom well sized with built in wardrobes and ceiling fans.
- # Covered Alfresco â€" ideal for entertaining
- # Internal Laundry with a linen cupboard
- # Small Garden Shed
- # SINGLE CAR PARKING â€" BEHIND SECURED GATE
- # Sorry, no pets