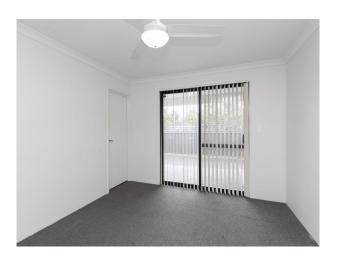

### 3 BEDROOM UNIT in secure complex. Sorry NO pets

Sorry NO pets

- # Modern kitchen with stainless steel appliances, oven, and range hood. Pantry with plenty of storage to cupboards.
- # Large open plan living and dining with split system air-conditioning, opening to covered entertaining patio.
- # Spacious Main Bedroom with ceiling fan, built-in wardrobe, and private ensuite.
- # Ensuite with single shower, toilet and ample storage to vanity.
- # 2nd and 3rd Bedroom well sized with built in wardrobes and ceiling fans.
- # Covered Alfresco â€" ideal for entertaining
- # Internal Laundry with a linen cupboard
- # Small Garden Shed
- # SINGLE CAR PARKING â€" BEHIND SECURED GATE
- # Sorry, no pets