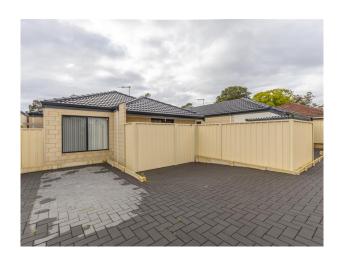

### 3 BEDROOM UNIT in secure complex. Sorry NO pets

Sorry NO pets

- # Modern kitchen with stainless steel appliances, oven, and range hood. Pantry with plenty of storage to cupboards.
- # Large open plan living and dining with split system air-conditioning, opening to covered entertaining patio.
- # Spacious Main Bedroom with ceiling fan, built-in wardrobe, and private ensuite.
- # Ensuite with single shower, toilet and ample storage to vanity.
- # 2nd and 3rd Bedroom well sized with built in wardrobes and ceiling fans.
- # Covered Alfresco â€" ideal for entertaining
- # Internal Laundry with a linen cupboard
- # Small Garden Shed
- # SINGLE CAR PARKING â€" BEHIND SECURED GATE
- # Sorry, no pets