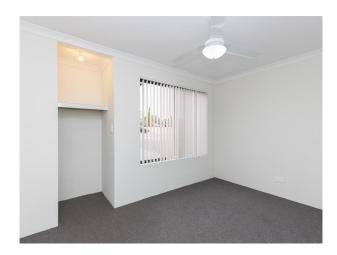

### 3 BEDROOM UNIT in secure complex. Sorry NO pets

Sorry NO pets

- # Modern kitchen with stainless steel appliances, oven, and range hood. Pantry with plenty of storage to cupboards.
- # Large open plan living and dining with split system air-conditioning, opening to covered entertaining patio.
- # Spacious Main Bedroom with ceiling fan, built-in wardrobe, and private ensuite.
- # Ensuite with single shower, toilet and ample storage to vanity.
- # 2nd and 3rd Bedroom well sized with built in wardrobes and ceiling fans.
- # Covered Alfresco â€" ideal for entertaining
- # Internal Laundry with a linen cupboard
- # Small Garden Shed
- # SINGLE CAR PARKING â€" BEHIND SECURED GATE
- # Sorry, no pets