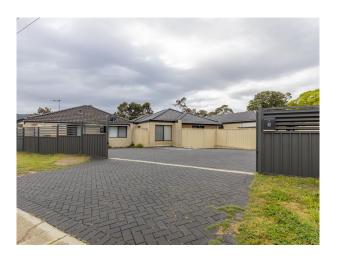

### 1A Railway Avenue Kelmscott WA 6111

\$370 pw

Date available: 17 February 2022

**Book Inspection** 

### 3 BEDROOM UNIT in secure complex. Sorry NO pets

Sorry NO pets

- # Modern kitchen with stainless steel appliances, oven, and range hood. Pantry with plenty of storage to cupboards.
- # Large open plan living and dining with split system air-conditioning, opening to covered entertaining patio.
- # Spacious Main Bedroom with ceiling fan, built-in wardrobe, and private ensuite.
- # Ensuite with single shower, toilet and ample storage to vanity.
- # 2nd and 3rd Bedroom well sized with built in wardrobes and ceiling fans.
- # Covered Alfresco â€" ideal for entertaining
- # Internal Laundry with a linen cupboard
- # Small Garden Shed
- # SINGLE CAR PARKING â€" BEHIND SECURED GATE
- # Sorry, no pets