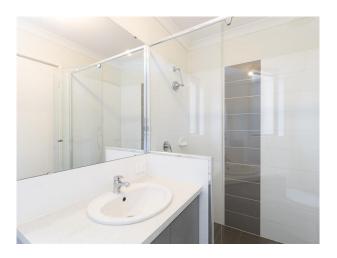

### 3 BEDROOM UNIT in secure complex. Sorry NO pets

Sorry NO pets

- # Modern kitchen with stainless steel appliances, oven, and range hood. Pantry with plenty of storage to cupboards.
- # Large open plan living and dining with split system air-conditioning, opening to covered entertaining patio.
- # Spacious Main Bedroom with ceiling fan, built-in wardrobe, and private ensuite.
- # Ensuite with single shower, toilet and ample storage to vanity.
- # 2nd and 3rd Bedroom well sized with built in wardrobes and ceiling fans.
- # Covered Alfresco â€" ideal for entertaining
- # Internal Laundry with a linen cupboard
- # Small Garden Shed
- # SINGLE CAR PARKING â€" BEHIND SECURED GATE
- # Sorry, no pets