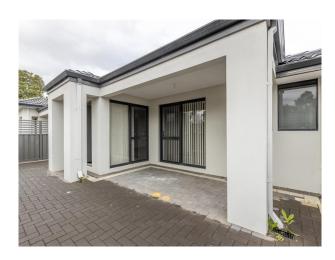

### 1A Railway Avenue Kelmscott WA 6111

\$370 pw

Date available: 17 February 2022

**Book Inspection** 

### 3 BEDROOM UNIT in secure complex. Sorry NO pets

Sorry NO pets

- # Modern kitchen with stainless steel appliances, oven, and range hood. Pantry with plenty of storage to cupboards.
- # Large open plan living and dining with split system air-conditioning, opening to covered entertaining patio.
- # Spacious Main Bedroom with ceiling fan, built-in wardrobe, and private ensuite.
- # Ensuite with single shower, toilet and ample storage to vanity.
- # 2nd and 3rd Bedroom well sized with built in wardrobes and ceiling fans.
- # Covered Alfresco â€" ideal for entertaining
- # Internal Laundry with a linen cupboard
- # Small Garden Shed
- # SINGLE CAR PARKING â€" BEHIND SECURED GATE
- # Sorry, no pets