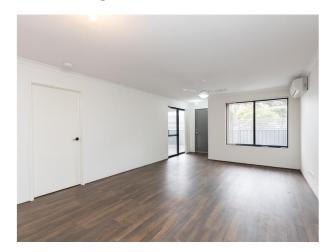

### 3 BEDROOM UNIT in secure complex. Sorry NO pets

Sorry NO pets

- # Modern kitchen with stainless steel appliances, oven, and range hood. Pantry with plenty of storage to cupboards.
- # Large open plan living and dining with split system air-conditioning, opening to covered entertaining patio.
- # Spacious Main Bedroom with ceiling fan, built-in wardrobe, and private ensuite.
- # Ensuite with single shower, toilet and ample storage to vanity.
- # 2nd and 3rd Bedroom well sized with built in wardrobes and ceiling fans.
- # Covered Alfresco â€" ideal for entertaining
- # Internal Laundry with a linen cupboard
- # Small Garden Shed
- # SINGLE CAR PARKING â€" BEHIND SECURED GATE
- # Sorry, no pets