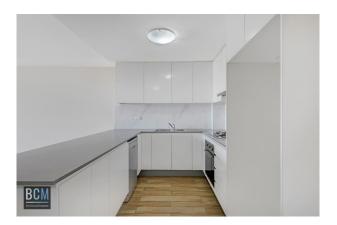

Decorated in neutral tones throughout, each apartment includes an intercom system, dishwasher, built-in robes, study nook, balcony, secure car parking, storage area and an air-conditioner.

- \* Photos are for advertising purposes only and layouts / colour schemes may vary.
- \* Rent free period is for a 12 month lease only.

# Gallery

BCM Property 2 / 5