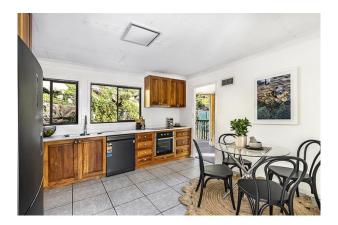

- Sun-filled living area opens onto huge entertaining deck
- Large, well-maintained kitchen with timber cabinetry
- Spacious dining room opens onto a sunny balcony
- Three bedrooms downstairs, all with built-in wardrobes
- Additional three bedrooms upstairs, two with built-in wardrobes
- Renovated ensuite with a separate bath and shower
- Ducted air conditioning, ceiling fans, timber floors
- Located in the zone for Kirrawee High School
- Close to Miranda Westfield and train station