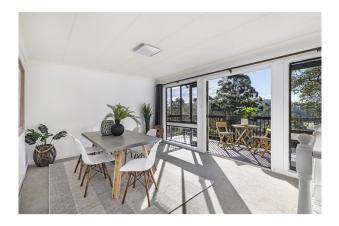

- Sun-filled living area opens onto huge entertaining deck
- Large, well-maintained kitchen with timber cabinetry
- Spacious dining room opens onto a sunny balcony
- Three bedrooms downstairs, all with built-in wardrobes
- Additional three bedrooms upstairs, two with built-in wardrobes
- Renovated ensuite with a separate bath and shower
- Ducted air conditioning, ceiling fans, timber floors
- Located in the zone for Kirrawee High School
- Close to Miranda Westfield and train station