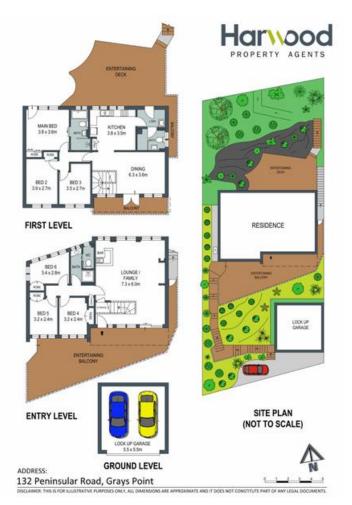

oom home provides a layout that allows for tranquil views and multiple living an entertaining areas. Positioned only a short walk to local shops and Grays Point Public School, this unique property is close to Swallow Rock Reserve, boat ramp and buses.

- Sun-filled living area opens onto huge entertaining deck
- Large, well-maintained kitchen with timber cabinetry
- Spacious dining room opens onto a sunny balcony
- Three bedrooms downstairs, all with built-in wardrobes
- Additional three bedrooms upstairs, two with built-in wardrobes
- Renovated ensuite with a separate bath and shower
- Ducted air conditioning, ceiling fans, timber floors
- Located in the zone for Kirrawee High School
- Close to Miranda Westfield and train station

# Gallery













## Location Map



## Floor Plans





# Don't forget to confirm your inspection by SMS or email

### Deanna Stannard

deanna@harwoodproperty.com.au

02 9531 0013 2/567 Kingsway Miranda NSW 2228

### Why Book with Harwood Property Agents

With our agency, you can book Property Inspections 24/7 on your computer, tablet or smartphone. When you do, you will receive an immediate response confirming your booking via email and SMS. Should the property be leased, the inspection time changed or cancelled for any reason, you will be informed the second it happens keeping you up to date.

CONFIRM

You can also change or cancel your booking at any time if you no longer wish to attend or the times are no longer suitable. As part of your booking, we will send you reminders of the inspection as well as directions to the property to make