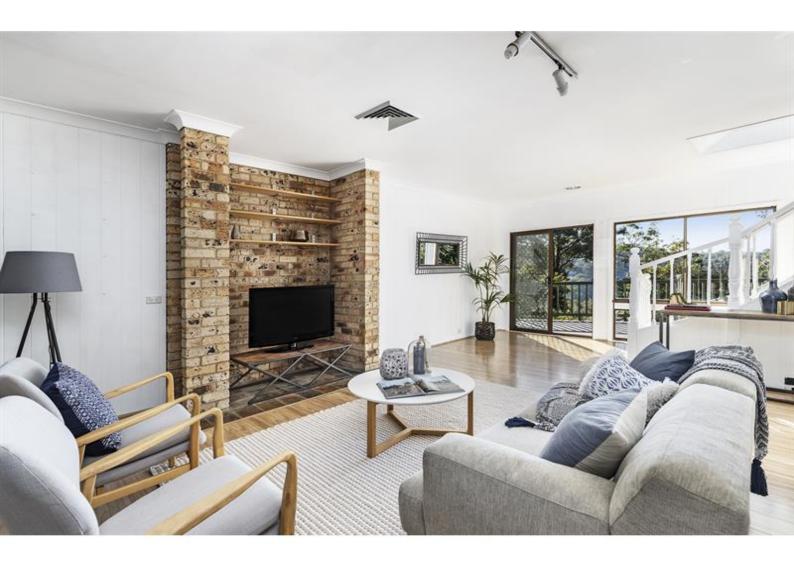

### Family Haven

This extensive, six-bedroom home provides a layout that allows for tranquil views and multiple living an entertaining areas. Positioned only a short walk to local shops and Grays Point Public School, this unique property is close to Swallow Rock Reserve, boat ramp and buses.

- Sun-filled living area opens onto huge entertaining deck
- Large, well-maintained kitchen with timber cabinetry
- Spacious dining room opens onto a sunny balcony
- Three bedrooms downstairs, all with built-in wardrobes
- Additional three bedrooms upstairs, two with built-in wardrobes
- Renovated ensuite with a separate bath and shower
- Ducted air conditioning, ceiling fans, timber floors
- Located in the zone for Kirrawee High School
- Close to Miranda Westfield and train station