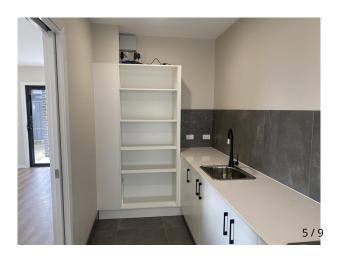

A well-designed master bedroom with walk in robe and ensuite, this room will definitely fit a king bed.

Kitchen with a pantry/laundry room. Lots of bench space. With 900mm cook top and oven.

Backyard to be landscaped still

Large pantry in the laundry room.

storage under stairs

Sadil Quinlan Properties 1/9

# Gallery

Sadil Quinlan Properties 3 / 9