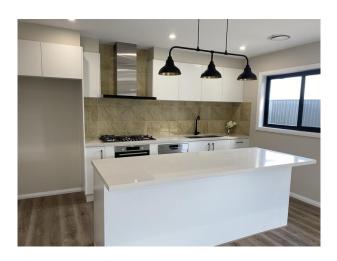

A well-designed master bedroom with walk in robe and ensuite, this room will definitely fit a king bed.

Kitchen with a pantry/laundry room. Lots of bench space. With 900mm cook top and oven.

Backyard to be landscaped still

Features:

Double glazing

Continuous flow gas hot water system

Rainwater tank

Ducted reverse cycle throughout with 3 zones

900mm gas cooktop

4-bedroom home with a bedroom and full bathroom downstairs

Double garage