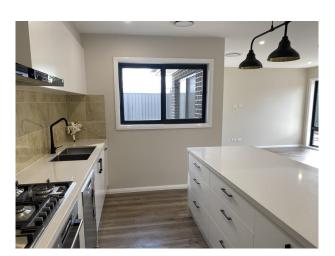

A well-designed master bedroom with walk in robe and ensuite, this room will definitely fit a king bed.

Kitchen with a pantry/laundry room. Lots of bench space. With 900mm cook top and oven.

Backyard to be landscaped still

Large pantry in the laundry room.

storage under stairs

Sadil Quinlan Properties 1/9