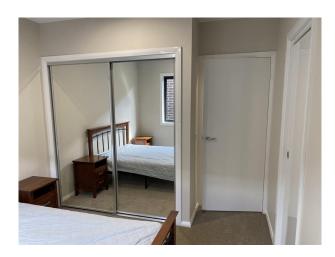

A well-designed master bedroom with walk in robe and ensuite, this room will definitely fit a king bed.

Kitchen with a pantry/laundry room. Lots of bench space. With 900mm cook top and oven.

Backyard to be landscaped still