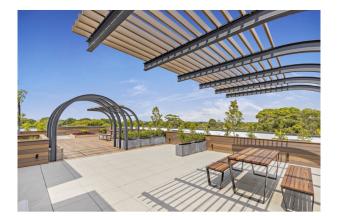

# Modern, sophisticated & stylish | STRICTLY VIEW BY APPOINTMENT ONLY

Found within the inner city's latest designer development, this modern apartment is set within the desirable location of The Eveleigh Precinct. A dynamic, creative & ever-changing precinct that is always on trend. Creatively designed, this art deco inspired apartment features an extensive common rooftop terrace with luscious landscaping, community gardens and entertaining facilities. The apartment also offers secure basement parking with a bike space & secure storage. Relax or entertain indoors or outdoors within your very own sophisticated haven.

- Bespoke interior carefully curated by leading design
- Functional floor plan all room access onto the balcony & district views
- Miele kitchen complete with island bench & overhead mood lighting
- Contemporary bathrooms, black porcelain tiled floors & wall-hung sinks.
- Ducted reverse cycle air-conditioning ensures year-round comfort.
- A luscious 500 sqm rooftop garden terrace with panoramic district views
- Footsteps to The Australian Technology Park and upcoming Metro station.
- Moments to Redfern Station and trendy inner city wine bars