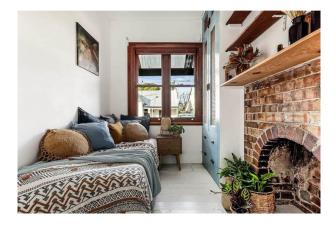

- -Combined open plan living and dining area ideal for entertaining
- Renovated full bathroom
- -Timber floors throughout
- -High ceilings throughout
- -Exposed brickwork throughout
- -Internal laundry with plenty of storage space
- -Paved undercover alfresco entertainment patio flowing onto a lush low maintenance landscaped garden
- -Additional WC in the garden
- -Flooded with natural light
- -Short stroll to Marrickville Metro, Newtown & Enmore Village, parks, schools and much more
- -Ample on-street parking available
- A small pet will be considered on application