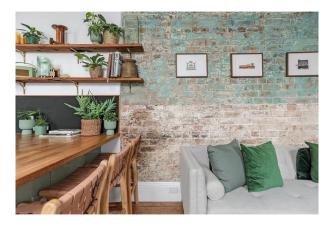

- -Combined open plan living and dining area ideal for entertaining
- Renovated full bathroom
- -Timber floors throughout
- -High ceilings throughout
- -Exposed brickwork throughout
- -Internal laundry with plenty of storage space
- -Paved undercover alfresco entertainment patio flowing onto a lush low maintenance landscaped garden
- -Additional WC in the garden
- -Flooded with natural light
- -Short stroll to Marrickville Metro, Newtown & Enmore Village, parks, schools and much more
- -Ample on-street parking available
- A small pet will be considered on application