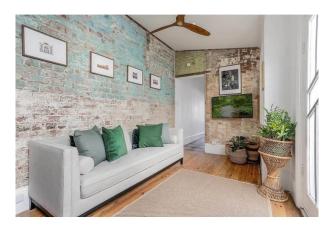

- -Combined open plan living and dining area ideal for entertaining
- Renovated full bathroom
- -Timber floors throughout
- -High ceilings throughout
- -Exposed brickwork throughout
- -Internal laundry with plenty of storage space
- -Paved undercover alfresco entertainment patio flowing onto a lush low maintenance landscaped garden
- -Additional WC in the garden
- -Flooded with natural light
- -Short stroll to Marrickville Metro, Newtown & Enmore Village, parks, schools and much more
- -Ample on-street parking available
- A small pet will be considered on application