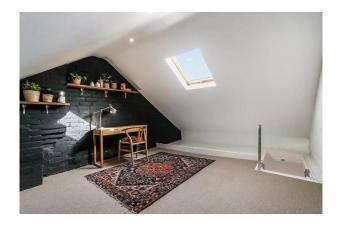

Highlights -

- -Two well-proportioned bedrooms both with built-in wardrobes
- -Pull-down loft style attic/home office or study with a skylight

-State of the art timber kitchen featuring timber bench tops, dishwasher plus stainless-steel appliances, induction cooktop, oven, integrated dishwasher, ample preparation bench space, breakfast bar and storage