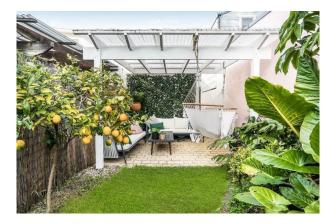

This generous and bright home features sun-kissed interiors, a North facing Tuscan inspired partially covered alfresco courtyard flowing onto a luscious green garden with a very sunny aspect, ideal for the entertainer or to simply indulge in a lazy afternoon of soaking in the sunshine. Tenants will also benefit from being able to nurture their own veggie and herb garden.

- -Combined open plan living and dining area ideal for entertaining
- Renovated full bathroom
- -Timber floors throughout
- -High ceilings throughout
- -Exposed brickwork throughout
- -Internal laundry with plenty of storage space
- -Paved undercover alfresco entertainment patio flowing onto a lush low maintenance landscaped garden
- -Additional WC in the garden
- -Flooded with natural light
- -Short stroll to Marrickville Metro, Newtown & Enmore Village, parks, schools and much more
- -Ample on-street parking available
- A small pet will be considered on application