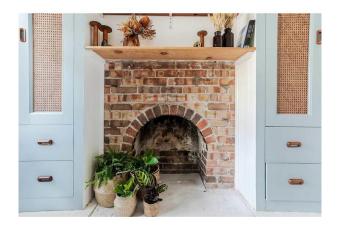

- -Combined open plan living and dining area ideal for entertaining
- Renovated full bathroom
- -Timber floors throughout
- -High ceilings throughout
- -Exposed brickwork throughout
- -Internal laundry with plenty of storage space
- -Paved undercover alfresco entertainment patio flowing onto a lush low maintenance landscaped garden
- -Additional WC in the garden
- -Flooded with natural light
- -Short stroll to Marrickville Metro, Newtown & Enmore Village, parks, schools and much more
- -Ample on-street parking available
- A small pet will be considered on application