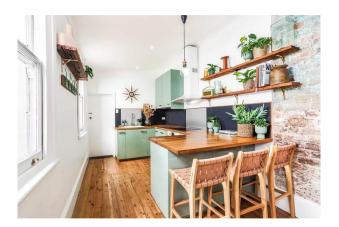

Highlights -

- -Two well-proportioned bedrooms both with built-in wardrobes
- -Pull-down loft style attic/home office or study with a skylight

-State of the art timber kitchen featuring timber bench tops, dishwasher plus stainless-steel appliances, induction cooktop, oven, integrated dishwasher, ample preparation bench space, breakfast bar and storage

- -Combined open plan living and dining area ideal for entertaining
- Renovated full bathroom
- -Timber floors throughout
- -High ceilings throughout
- -Exposed brickwork throughout
- -Internal laundry with plenty of storage space
- -Paved undercover alfresco entertainment patio flowing onto a lush low maintenance landscaped garden
- -Additional WC in the garden
- -Flooded with natural light
- -Short stroll to Marrickville Metro, Newtown & Enmore Village, parks, schools and much more
- -Ample on-street parking available
- A small pet will be considered on application