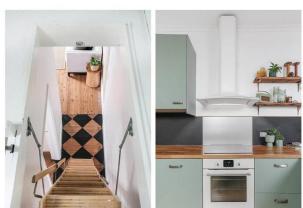

Highlights -

- -Two well-proportioned bedrooms both with built-in wardrobes
- -Pull-down loft style attic/home office or study with a skylight

-State of the art timber kitchen featuring timber bench tops, dishwasher plus stainless-steel appliances, induction cooktop, oven, integrated dishwasher, ample preparation bench space, breakfast bar and storage