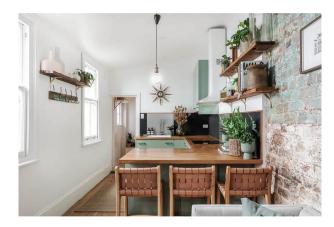

Highlights -

- -Two well-proportioned bedrooms both with built-in wardrobes
- -Pull-down loft style attic/home office or study with a skylight

-State of the art timber kitchen featuring timber bench tops, dishwasher plus stainless-steel appliances, induction cooktop, oven, integrated dishwasher, ample preparation bench space, breakfast bar and storage

- -Combined open plan living and dining area ideal for entertaining
- Renovated full bathroom
- -Timber floors throughout
- -High ceilings throughout
- -Exposed brickwork throughout
- -Internal laundry with plenty of storage space
- -Paved undercover alfresco entertainment patio flowing onto a lush low maintenance landscaped garden
- -Additional WC in the garden
- -Flooded with natural light
- -Short stroll to Marrickville Metro, Newtown & Enmore Village, parks, schools and much more
- -Ample on-street parking available
- A small pet will be considered on application