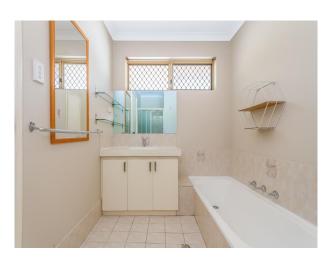

Good size master bedroom with built in robe and semi en suite. Large window overlooking private courtyard

Two minor bedrooms, one with built in robe

Bathroom with shower and bath

Separate w/c. \*\*Alarm is not included in the lease\*\*