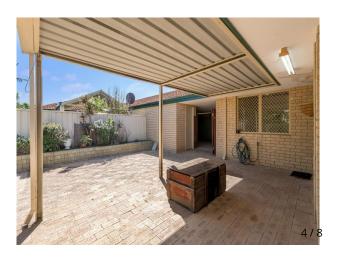

Spacious paved outdoor entertaining area at rear

Additional front courtyard

Security screens on windows and doors

Ducted evaporative A/C

Gas hot water system

Two gas bayonets in lounge room

Double garage and visitor parking right at the front door