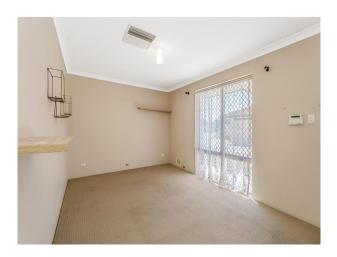

Good size master bedroom with built in robe and semi en suite. Large window overlooking private courtyard

Two minor bedrooms, one with built in robe

Bathroom with shower and bath

Separate w/c. \*\*Alarm is not included in the lease\*\*

Spacious paved outdoor entertaining area at rear

Additional front courtyard

Security screens on windows and doors

Ducted evaporative A/C

Gas hot water system

Two gas bayonets in lounge room

Double garage and visitor parking right at the front door