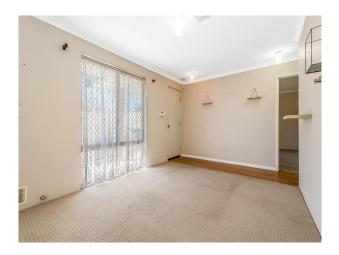

Good size master bedroom with built in robe and semi en suite. Large window overlooking private courtyard

Two minor bedrooms, one with built in robe

Bathroom with shower and bath

Separate w/c. \*\*Alarm is not included in the lease\*\*

Spacious paved outdoor entertaining area at rear

Additional front courtyard

Security screens on windows and doors

Ducted evaporative A/C

Gas hot water system

Two gas bayonets in lounge room

Double garage and visitor parking right at the front door