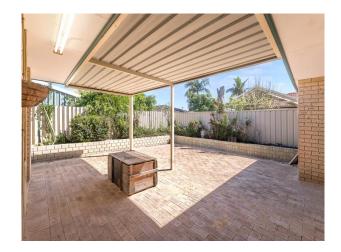

Spacious paved outdoor entertaining area at rear

Additional front courtyard

Security screens on windows and doors

Ducted evaporative A/C

Gas hot water system

Two gas bayonets in lounge room

Double garage and visitor parking right at the front door