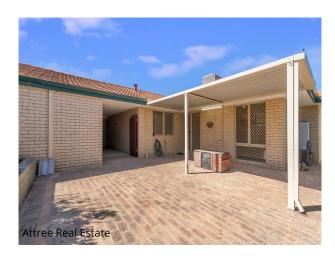

Spacious paved outdoor entertaining area at rear

Additional front courtyard

Security screens on windows and doors

Ducted evaporative A/C

Gas hot water system

Two gas bayonets in lounge room

Double garage and visitor parking right at the front door