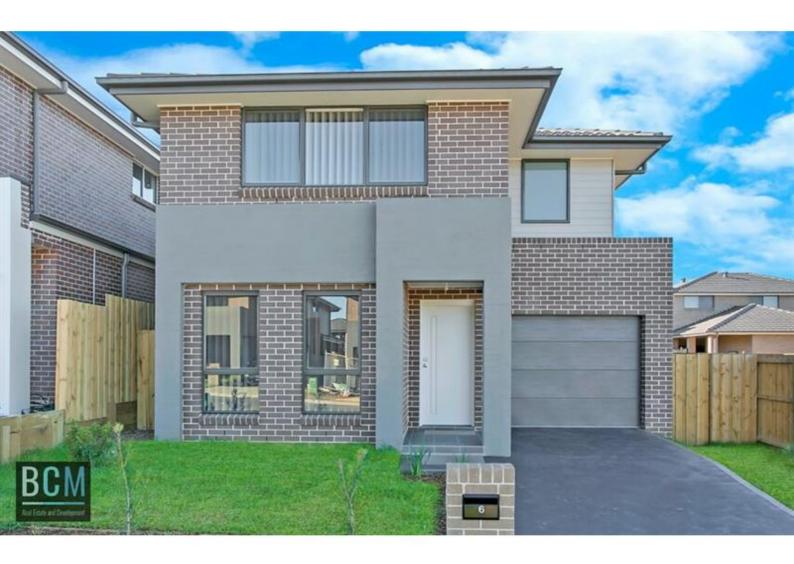

## 6 Brindabella Crescent Schofields NSW 2762

\$600 pw

Date available: 20 September 2021 <u>Book Inspection</u>

### LOCATION, LOCATION, LOCATION

This near new four-bedroom home is located only a short walk to Schofields station, a short drive to Rouse Hill Town centre as well as Richmond Road and M7.

Four-bedrooms all with mirrored built in wardrobes, built-in wardrobe and ensuite to the main bedroom. Tiled lounge and meals area off the kitchen. Modern kitchen has a walk-in pantry, gas cook-top and dishwasher. Other features of this home include, ducted air conditioning throughout, additional toilet downstairs. Alfresco area with a decent sized fully enclosed yard. Single lock up garage with internal access.