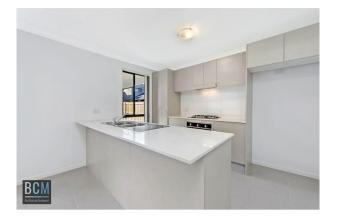

### LOCATION, LOCATION, LOCATION

This near new four-bedroom home is located only a short walk to Schofields station, a short drive to Rouse Hill Town centre as well as Richmond Road and M7.

Four-bedrooms all with mirrored built in wardrobes, built-in wardrobe and ensuite to the main bedroom. Tiled lounge and meals area off the kitchen. Modern kitchen has a walk-in pantry, gas cook-top and dishwasher. Other features of this home include, ducted air conditioning throughout, additional toilet downstairs. Alfresco area with a decent sized fully enclosed yard. Single lock up garage with internal access.

## Gallery