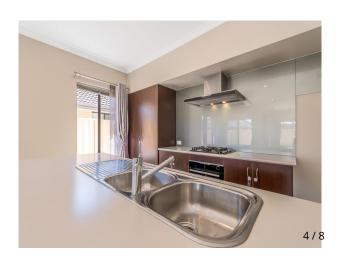

Featuring; 4 Good size bedrooms with built in robes Theatre closed of and ready to chill Lounge and dining open living area Good size Kitchen with steam oven.

Dishwasher Reverse Cycle Air Conditioning throughout Entertainers Alfresco with low maintenance gardens Double Lock up Garage Security Alarm.