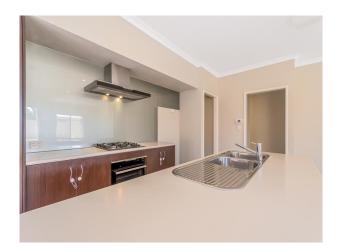

Featuring; 4 Good size bedrooms with built in robes Theatre closed of and ready to chill Lounge and dining open living area Good size Kitchen with steam oven.

Dishwasher Reverse Cycle Air Conditioning throughout Entertainers Alfresco with low maintenance gardens Double Lock up Garage Security Alarm.