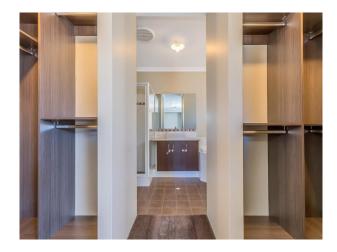

Featuring; 4 Good size bedrooms with built in robes Theatre closed of and ready to chill Lounge and dining open living area Good size Kitchen with steam oven.

Dishwasher Reverse Cycle Air Conditioning throughout Entertainers Alfresco with low maintenance gardens Double Lock up Garage Security Alarm.