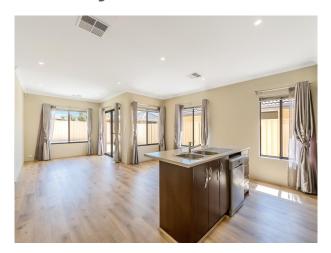

Featuring; 4 Good size bedrooms with built in robes Theatre closed of and ready to chill Lounge and dining open living area Good size Kitchen with steam oven.

Dishwasher Reverse Cycle Air Conditioning throughout Entertainers Alfresco with low maintenance gardens Double Lock up Garage Security Alarm.