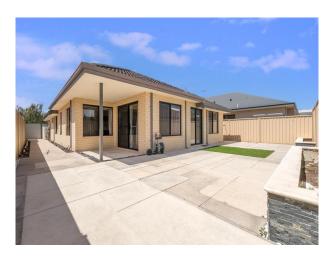

Featuring; 4 Good size bedrooms with built in robes Theatre closed of and ready to chill Lounge and dining open living area Good size Kitchen with steam oven.

Dishwasher Reverse Cycle Air Conditioning throughout Entertainers Alfresco with low maintenance gardens Double Lock up Garage Security Alarm.