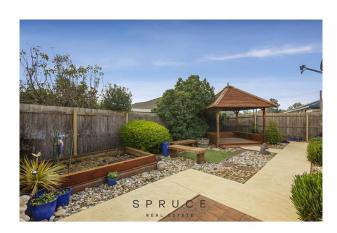

### UNDER APPLICATION - FAMILY FAVOURITE - 4 Bed , 2 Bath , 2 Car

Superbly positioned in one of Tarneit's most sought-after locations, resides this spacious four-bedroom property that offers versatile living options inside and out. Comprising: Four bedrooms and two bathrooms, main bedroom includes walks in robe and ensuite bathroom. Open plan living area incorporates kitchen with stainless steel appliances, island with breakfast bar, ample workspace and storage including pantry, adjoining dining, and living area with timber floors opening onto the alfresco area through sliding doors. The low maintenance garden offers raised vegetable garden, gazebo and storage shed. Double remote garage.

• Open plan living/kitchen including stainless steel appliances

• Enormous living area with timber boards

• A large undercover entertaining area

• Low maintenance backyard with Gazebo and raised veggie garden