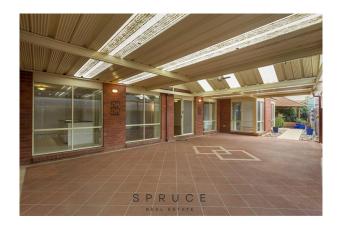

### UNDER APPLICATION - FAMILY FAVOURITE - 4 Bed , 2 Bath , 2 Car

Superbly positioned in one of Tarneit's most sought-after locations, resides this spacious four-bedroom property that offers versatile living options inside and out. Comprising: Four bedrooms and two bathrooms, main bedroom includes walks in robe and ensuite bathroom. Open plan living area incorporates kitchen with stainless steel appliances, island with breakfast bar, ample workspace and storage including pantry, adjoining dining, and living area with timber floors opening onto the alfresco area through sliding doors. The low maintenance garden offers raised vegetable garden, gazebo and storage shed. Double remote garage.

• Open plan living/kitchen including stainless steel appliances

• Enormous living area with timber boards

• A large undercover entertaining area

• Low maintenance backyard with Gazebo and raised veggie garden