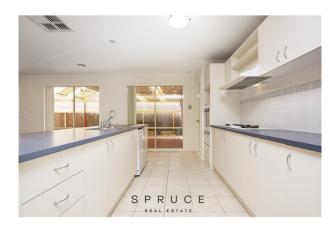

### UNDER APPLICATION - FAMILY FAVOURITE - 4 Bed , 2 Bath , 2 Car

Superbly positioned in one of Tarneit's most sought-after locations, resides this spacious four-bedroom property that offers versatile living options inside and out. Comprising: Four bedrooms and two bathrooms, main bedroom includes walks in robe and ensuite bathroom. Open plan living area incorporates kitchen with stainless steel appliances, island with breakfast bar, ample workspace and storage including pantry, adjoining dining, and living area with timber floors opening onto the alfresco area through sliding doors. The low maintenance garden offers raised vegetable garden, gazebo and storage shed. Double remote garage.

• Open plan living/kitchen including stainless steel appliances

• Enormous living area with timber boards

• A large undercover entertaining area

• Low maintenance backyard with Gazebo and raised veggie garden

# Gallery

Spruce Real Estate 3/7

Spruce Real Estate 4/7