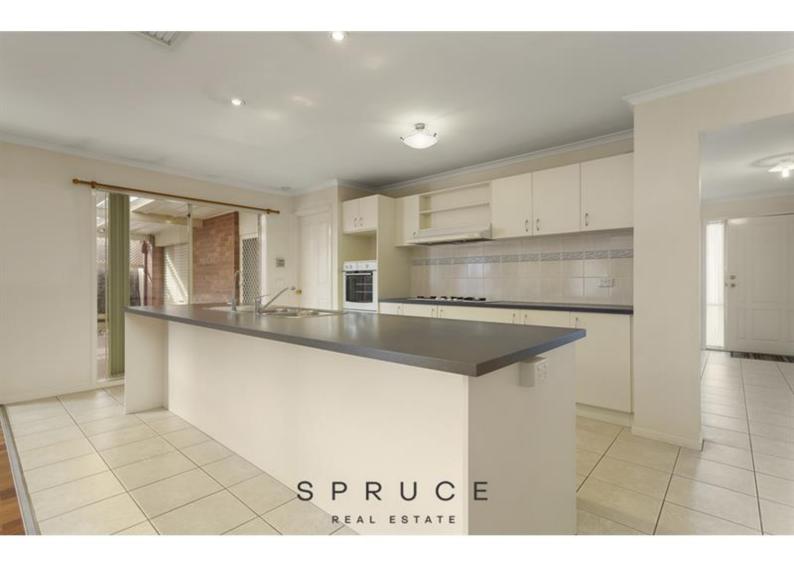

### UNDER APPLICATION - FAMILY FAVOURITE - 4 Bed , 2 Bath , 2 Car

Superbly positioned in one of Tarneit's most sought-after locations, resides this spacious four-bedroom property that offers versatile living options inside and out. Comprising: Four bedrooms and two bathrooms, main bedroom includes walks in robe and ensuite bathroom. Open plan living area incorporates kitchen with stainless steel appliances, island with breakfast bar, ample workspace and storage including pantry, adjoining dining, and living area with timber floors opening onto the alfresco area through sliding doors. The low maintenance garden offers raised vegetable garden, gazebo and storage shed. Double remote garage.

• Open plan living/kitchen including stainless steel appliances

• Enormous living area with timber boards

• A large undercover entertaining area

• Low maintenance backyard with Gazebo and raised veggie garden

# Gallery

Spruce Real Estate 3/7

Spruce Real Estate 4/7