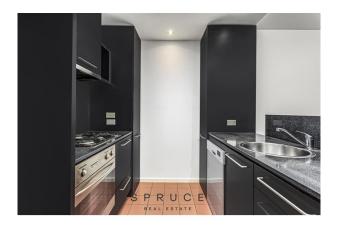

Open plan kitchen with stone bench tops , stainless steel appliances & splash back , gas cooktop, electric oven & full size dishwasher & plenty of cupboard space

Open plan living room with adjoining balcony , overlooking city skyline plus split system heating & cooling Generous bedroom with built in robe

# Gallery

Spruce Real Estate 3 / 8

Spruce Real Estate 4/8