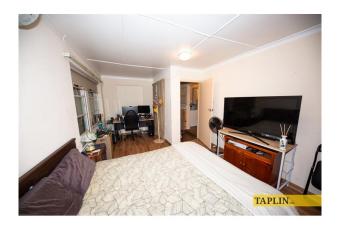

Comprising of a formal lounge with heating and cooling, dining room with French doors opening onto the enclosed garden and well equipped kitchen with gas cooking.

There are 4 good size bedrooms, timber floorboards throughout, ceiling fans, a 2nd toilet and a double garage.