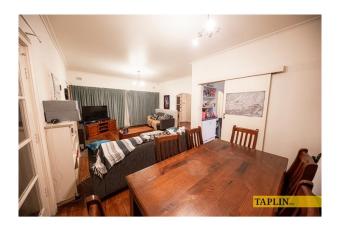

Comprising of a formal lounge with heating and cooling, dining room with French doors opening onto the enclosed garden and well equipped kitchen with gas cooking.

There are 4 good size bedrooms, timber floorboards throughout, ceiling fans, a 2nd toilet and a double garage.