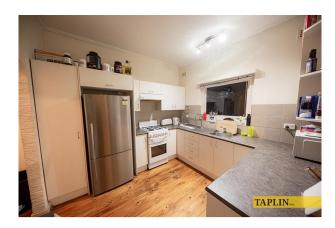

Comprising of a formal lounge with heating and cooling, dining room with French doors opening onto the enclosed garden and well equipped kitchen with gas cooking.

There are 4 good size bedrooms, timber floorboards throughout, ceiling fans, a 2nd toilet and a double garage.