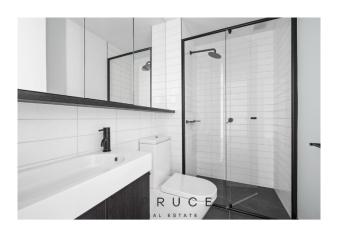

#### Features include:

- Open plan kitchen with stone feature bench tops, 1 ½ sink, SMEG stainless steel appliances, gas cooktop, electric oven & full sized dishwasher
- Spacious lounge room with floorboards and Mitsubishi Split system heating & cooling and adjoining balcony
- Contemporary bathroom with large shower, basin, mirrored cabinets & toilet
- European laundry facilities
- Carpeted Bedroom with generous built in robes with mirrored doors
- Security entrance with fob access
- $\hat{a} \in C$  Security remote control lower basement parking, one car space per apartment (car lift and stacker each has a 2000kg limit, please ensure you check height & length restrictions whilst on site) larger vehicles not suitable, car induction required at own cost.
- Storage cage per apartment on Upper Basement provide your own padlock
- Transport Trams on Chapel Street and, Commercial Road and Prahran train stop within walking distance for easy