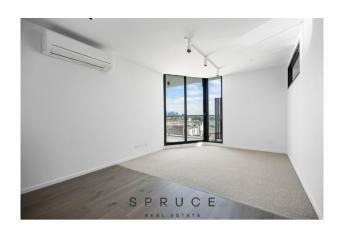

#### Features include:

- Open plan kitchen with stone feature bench tops, 1 ½ sink, SMEG stainless steel appliances, gas cooktop, electric oven & full sized dishwasher
- Spacious lounge room with floorboards and Mitsubishi Split system heating & cooling and adjoining balcony
- Contemporary bathroom with large shower, basin, mirrored cabinets & toilet
- European laundry facilities
- Carpeted Bedroom with generous built in robes with mirrored doors
- Security entrance with fob access
- $\hat{a} \in C$  Security remote control lower basement parking, one car space per apartment (car lift and stacker each has a 2000kg limit, please ensure you check height & length restrictions whilst on site) larger vehicles not suitable, car induction required at own cost.
- Storage cage per apartment on Upper Basement provide your own padlock
- Transport Trams on Chapel Street and, Commercial Road and Prahran train stop within walking distance for easy