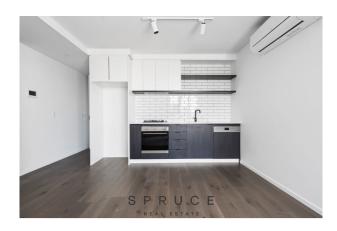

#### Features include:

- Open plan kitchen with stone feature bench tops, 1 ½ sink, SMEG stainless steel appliances, gas cooktop, electric oven & full sized dishwasher
- Spacious lounge room with floorboards and Mitsubishi Split system heating & cooling and adjoining balcony
- Contemporary bathroom with large shower, basin, mirrored cabinets & toilet
- European laundry facilities
- Carpeted Bedroom with generous built in robes with mirrored doors
- Security entrance with fob access
- $\hat{a} \in C$  Security remote control lower basement parking, one car space per apartment (car lift and stacker each has a 2000kg limit, please ensure you check height & length restrictions whilst on site) larger vehicles not suitable, car induction required at own cost.
- Storage cage per apartment on Upper Basement provide your own padlock
- Transport Trams on Chapel Street and, Commercial Road and Prahran train stop within walking distance for easy