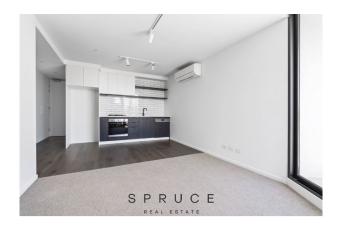

#### Features include:

- Open plan kitchen with stone feature bench tops, 1 ½ sink, SMEG stainless steel appliances, gas cooktop, electric oven & full sized dishwasher
- Spacious lounge room with floorboards and Mitsubishi Split system heating & cooling and adjoining balcony
- Contemporary bathroom with large shower, basin, mirrored cabinets & toilet
- European laundry facilities
- Carpeted Bedroom with generous built in robes with mirrored doors
- Security entrance with fob access
- $\hat{a} \in C$  Security remote control lower basement parking, one car space per apartment (car lift and stacker each has a 2000kg limit, please ensure you check height & length restrictions whilst on site) larger vehicles not suitable, car induction required at own cost.
- Storage cage per apartment on Upper Basement provide your own padlock
- Transport Trams on Chapel Street and, Commercial Road and Prahran train stop within walking distance for easy