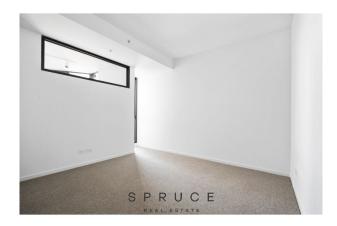

#### Features include:

- Open plan kitchen with stone feature bench tops, 1 ½ sink, SMEG stainless steel appliances, gas cooktop, electric oven & full sized dishwasher
- Spacious lounge room with floorboards and Mitsubishi Split system heating & cooling and adjoining balcony
- Contemporary bathroom with large shower, basin, mirrored cabinets & toilet
- European laundry facilities
- Carpeted Bedroom with generous built in robes with mirrored doors
- Security entrance with fob access
- $\hat{a} \in C$  Security remote control lower basement parking, one car space per apartment (car lift and stacker each has a 2000kg limit, please ensure you check height & length restrictions whilst on site) larger vehicles not suitable, car induction required at own cost.
- Storage cage per apartment on Upper Basement provide your own padlock
- Transport Trams on Chapel Street and, Commercial Road and Prahran train stop within walking distance for easy