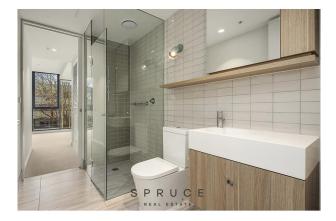

### ROSNY APARTMENTS – VIEW 3D TOUR ONLINE - 2 Bed , 1 Bath , 1 Car + Storage

This Stunning one bedroom + study apartment is set in an unbeatable location on Nelson Place overlooking Williamstown's foreshore & Royal Yacht Club, walk to shops & cafes on Nelson Place , Ferguson Street , Robertson & Dennis Reserves nearby or a morning stroll along foreshore to Williamstown beach. Williamstown Train Station and Melbourne CBD located less than 12km's away. Set on the first level this oversized apartment (72.3 m2) offers a well-equipped neutral galley style kitchen, stainless steel appliances, stone bench tops and the tiled splash back & dishwasher, cleverly concealed pantry and fridge space and space for dining table, bigger than most floorplans in this development. Carpeted open plan lounge room with floor to ceiling glass windows , split system (heating & cooling) with direct access to large private balcony, magnificent element of natural light which floods the living and dining spaces. Generous main bedroom again with floor to ceiling windows, walk through robe and access to bathroom. Central contemporary bathroom , with access from both bedroom and living area , no need for guests to walk through your bedroom when visiting. Multipurpose separate study from living area, home office , guests bedroom , dressing room , use as you wish. Designer living at its best in the heart of Willy !

# Gallery

106/47 Nelson Pl Williamstown VIC 3016