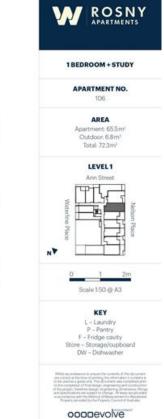

### ROSNY APARTMENTS – VIEW 3D TOUR ONLINE - 2 Bed , 1 Bath , 1 Car + Storage

This Stunning one bedroom + study apartment is set in an unbeatable location on Nelson Place overlooking Williamstown's foreshore & Royal Yacht Club, walk to shops & cafes on Nelson Place , Ferguson Street , Robertson & Dennis Reserves nearby or a morning stroll along foreshore to Williamstown beach. Williamstown Train Station and Melbourne CBD located less than 12km's away. Set on the first level this oversized apartment (72.3 m2) offers a well-equipped neutral galley style kitchen, stainless steel appliances, stone bench tops and the tiled splash back & dishwasher, cleverly concealed pantry and fridge space and space for dining table, bigger than most floorplans in this development. Carpeted open plan lounge room with floor to ceiling glass windows , split system (heating & cooling) with direct access to large private balcony, magnificent element of natural light which floods the living and dining spaces. Generous main bedroom again with floor to ceiling windows, walk through robe and access to bathroom. Central contemporary bathroom , with access from both bedroom and living area , no need for guests to walk through your bedroom when visiting. Multipurpose separate study from living area, home office , guests bedroom , dressing room , use as you wish. Designer living at its best in the heart of Willy !