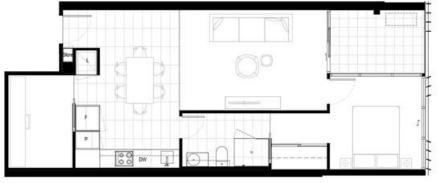

### ROSNY APARTMENTS – VIEW 3D TOUR ONLINE - 2 Bed , 1 Bath , 1 Car + Storage

This Stunning one bedroom + study apartment is set in an unbeatable location on Nelson Place overlooking Williamstown's foreshore & Royal Yacht Club, walk to shops & cafes on Nelson Place , Ferguson Street , Robertson & Dennis Reserves nearby or a morning stroll along foreshore to Williamstown beach. Williamstown Train Station and Melbourne CBD located less than 12km's away. Set on the first level this oversized apartment (72.3 m2) offers a well-equipped neutral galley style kitchen, stainless steel appliances, stone bench tops and the tiled splash back & dishwasher, cleverly concealed pantry and fridge space and space for dining table, bigger than most floorplans in this development. Carpeted open plan lounge room with floor to ceiling glass windows , split system (heating & cooling) with direct access to large private balcony, magnificent element of natural light which floods the living and dining spaces. Generous main bedroom again with floor to ceiling windows, walk through robe and access to bathroom. Central contemporary bathroom , with access from both bedroom and living area , no need for guests to walk through your bedroom when visiting. Multipurpose separate study from living area, home office , guests bedroom , dressing room , use as you wish. Designer living at its best in the heart of Willy !