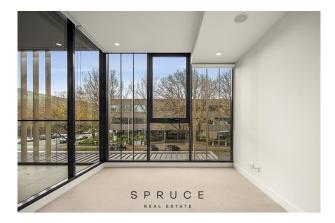

### ROSNY APARTMENTS – VIEW 3D TOUR ONLINE - 2 Bed , 1 Bath , 1 Car + Storage

This Stunning one bedroom + study apartment is set in an unbeatable location on Nelson Place overlooking Williamstown's foreshore & Royal Yacht Club, walk to shops & cafes on Nelson Place , Ferguson Street , Robertson & Dennis Reserves nearby or a morning stroll along foreshore to Williamstown beach. Williamstown Train Station and Melbourne CBD located less than 12km's away. Set on the first level this oversized apartment (72.3 m2) offers a well-equipped neutral galley style kitchen, stainless steel appliances, stone bench tops and the tiled splash back & dishwasher, cleverly concealed pantry and fridge space and space for dining table, bigger than most floorplans in this development. Carpeted open plan lounge room with floor to ceiling glass windows , split system (heating & cooling) with direct access to large private balcony, magnificent element of natural light which floods the living and dining spaces. Generous main bedroom again with floor to ceiling windows, walk through robe and access to bathroom. Central contemporary bathroom , with access from both bedroom and living area , no need for guests to walk through your bedroom when visiting. Multipurpose separate study from living area, home office , guests bedroom , dressing room , use as you wish. Designer living at its best in the heart of Willy !

# Gallery

106/47 Nelson Pl Williamstown VIC 3016