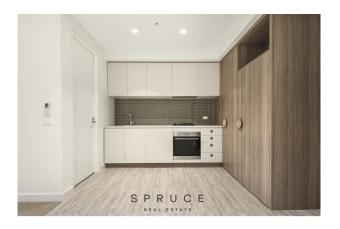

### ROSNY APARTMENTS – VIEW 3D TOUR ONLINE - 2 Bed , 1 Bath , 1 Car + Storage

This Stunning one bedroom + study apartment is set in an unbeatable location on Nelson Place overlooking Williamstown's foreshore & Royal Yacht Club, walk to shops & cafes on Nelson Place , Ferguson Street , Robertson & Dennis Reserves nearby or a morning stroll along foreshore to Williamstown beach. Williamstown Train Station and Melbourne CBD located less than 12km's away. Set on the first level this oversized apartment (72.3 m2) offers a well-equipped neutral galley style kitchen, stainless steel appliances, stone bench tops and the tiled splash back & dishwasher, cleverly concealed pantry and fridge space and space for dining table, bigger than most floorplans in this development. Carpeted open plan lounge room with floor to ceiling glass windows , split system (heating & cooling) with direct access to large private balcony, magnificent element of natural light which floods the living and dining spaces. Generous main bedroom again with floor to ceiling windows, walk through robe and access to bathroom. Central contemporary bathroom , with access from both bedroom and living area , no need for guests to walk through your bedroom when visiting. Multipurpose separate study from living area, home office , guests bedroom , dressing room , use as you wish. Designer living at its best in the heart of Willy !

# Gallery

106/47 Nelson Pl Williamstown VIC 3016