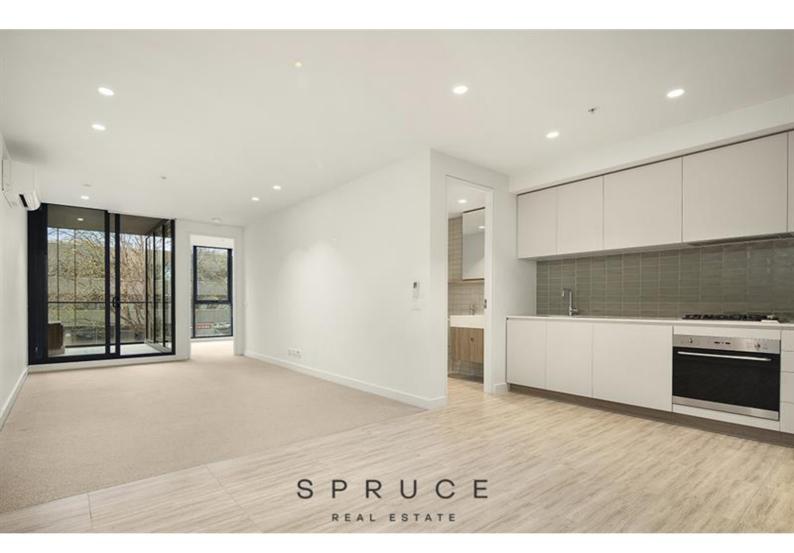

### ROSNY APARTMENTS – VIEW 3D TOUR ONLINE - 2 Bed , 1 Bath , 1 Car + Storage

This Stunning one bedroom + study apartment is set in an unbeatable location on Nelson Place overlooking Williamstown's foreshore & Royal Yacht Club, walk to shops & cafes on Nelson Place , Ferguson Street , Robertson & Dennis Reserves nearby or a morning stroll along foreshore to Williamstown beach. Williamstown Train Station and Melbourne CBD located less than 12km's away. Set on the first level this oversized apartment (72.3 m2) offers a well-equipped neutral galley style kitchen, stainless steel appliances, stone bench tops and the tiled splash back & dishwasher, cleverly concealed pantry and fridge space and space for dining table, bigger than most floorplans in this development. Carpeted open plan lounge room with floor to ceiling glass windows , split system (heating & cooling) with direct access to large private balcony, magnificent element of natural light which floods the living and dining spaces. Generous main bedroom again with floor to ceiling windows, walk through robe and access to bathroom. Central contemporary bathroom , with access from both bedroom and living area , no need for guests to walk through your bedroom when visiting. Multipurpose separate study from living area, home office , guests bedroom , dressing room , use as you wish. Designer living at its best in the heart of Willy !

# Gallery

106/47 Nelson Pl Williamstown VIC 3016