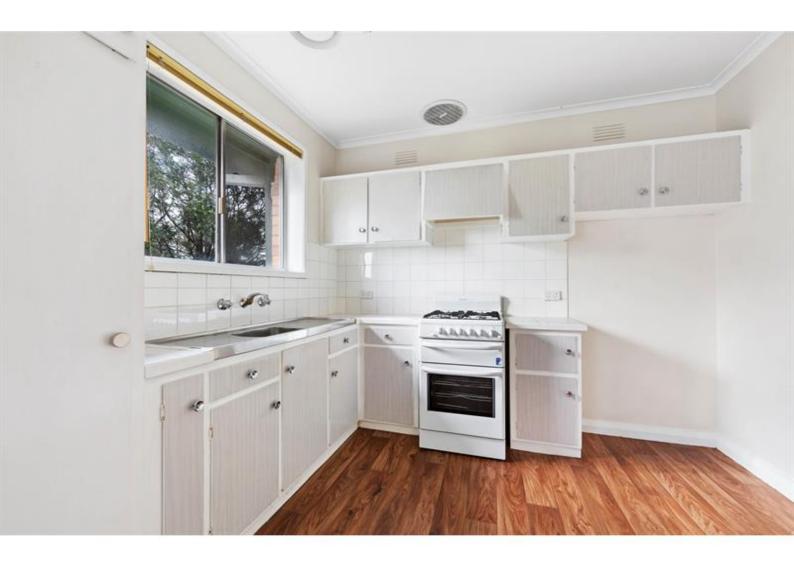

#### Featuring:

- First floor apartment with lots of natural light
- Kitchen with gas cooking, lots of storage and meals area
- Spacious lounge and dining
- Two large bedrooms with built in robes
- Central bathroom with shower over bath
- Separate toilet
- Laundry facilities Besser & Co. Estate Agents

## Gallery

Besser & Co. Estate Agents 3/7

Besser & Co. Estate Agents