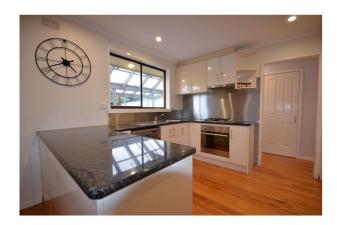

### - LEASED -

Available now and packed full of features, this neat & tidy renovated abode is set to become home for one lucky renter.

Complete with spacious family living zone offset by the renovated kitchen, offering stone bench tops, electric oven and dishwasher plus hard wood dining room table will remain for your convenience. Timber floors flow throughout the home with carpets to all bedrooms.