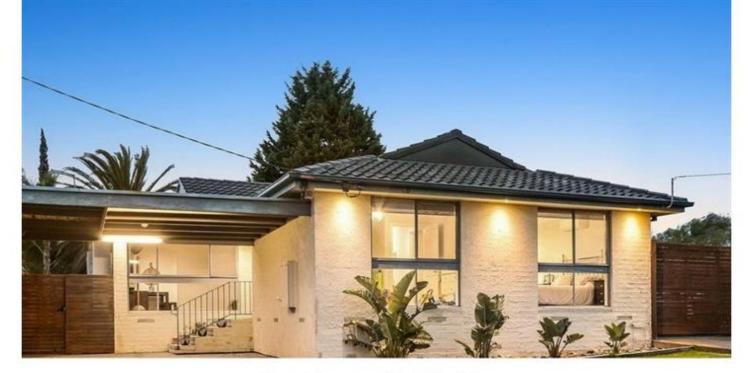

### 10 Gerald Drive Langwarrin VIC 3910

\$530.00 per week | LEASED

Date available: Now **Book Inspection** 

### - LEASED -

Available now and packed full of features, this neat & tidy renovated abode is set to become home for one lucky renter.

Complete with spacious family living zone offset by the renovated kitchen, offering stone bench tops, electric oven and dishwasher plus hard wood dining room table will remain for your convenience. Timber floors flow throughout the home with carpets to all bedrooms.

Three spacious bedrooms with the master bedroom complete with ensuite. Bedrooms 2 & 3 are serviced by the centrally located family bathroom.

A large pitched roof entertaining zone is certainly a feature plus the additional grassed rear yard which is completely secure offering dual access from the front of the home.

#### 10 Gerald Drive Langwarrin VIC 3910

• Double carport

• Dual access

• Room for caravan, boat or tradesman trailer

Located just minutes from Karingal Hub shopping precinct, access straight onto peninsula link and minutes from local schools & sporting grounds.