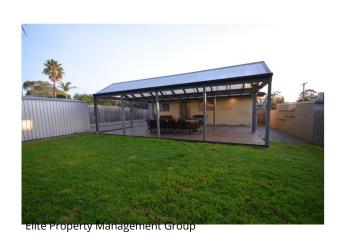

Three spacious bedrooms with the master bedroom complete with ensuite. Bedrooms 2 & 3 are serviced by the centrally located family bathroom.

A large pitched roof entertaining zone is certainly a feature plus the additional grassed rear yard which is completely secure offering dual access from the front of the home.