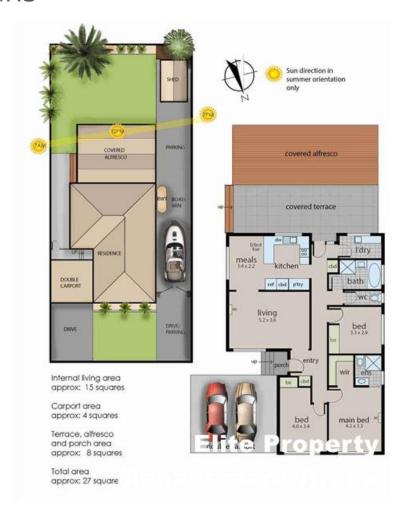

### Floor Plans

Three spacious bedrooms with the master bedroom complete with ensuite. Bedrooms 2 & 3 are serviced by the centrally located family bathroom.

A large pitched roof entertaining zone is certainly a feature plus the additional grassed rear yard which is completely secure offering dual access from the front of the home.