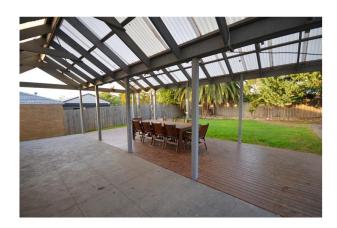

Three spacious bedrooms with the master bedroom complete with ensuite. Bedrooms 2 & 3 are serviced by the centrally located family bathroom.

A large pitched roof entertaining zone is certainly a feature plus the additional grassed rear yard which is completely secure offering dual access from the front of the home.

#### 10 Gerald Drive Langwarrin VIC 3910

• Double carport

• Dual access

• Room for caravan, boat or tradesman trailer

Located just minutes from Karingal Hub shopping precinct, access straight onto peninsula link and minutes from local schools & sporting grounds.