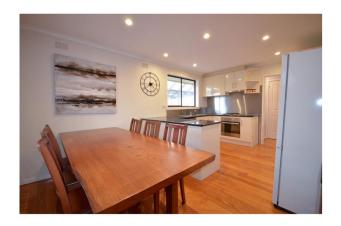

### - LEASED -

Available now and packed full of features, this neat & tidy renovated abode is set to become home for one lucky renter.

Complete with spacious family living zone offset by the renovated kitchen, offering stone bench tops, electric oven and dishwasher plus hard wood dining room table will remain for your convenience. Timber floors flow throughout the home with carpets to all bedrooms.