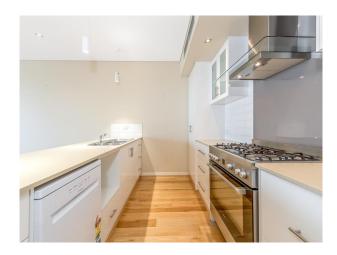

#### 2/52 Rollinson Road NORTH COOGEE WA 6163

Free Standing 5 Burner Gas Cooktop & Oven

Blanco Range Hood

Dishwasher

Intercom System & Enclosed Laundry

Below Ground Swimming Pool

Enclosed Gym

Security Cameras to Complex