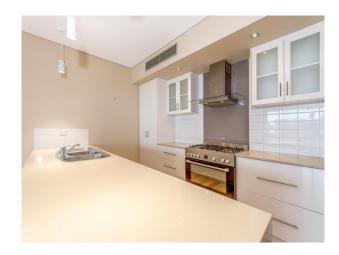

#### 2/52 Rollinson Road NORTH COOGEE WA 6163

Free Standing 5 Burner Gas Cooktop & Oven

Blanco Range Hood

Dishwasher

Intercom System & Enclosed Laundry

Below Ground Swimming Pool

Enclosed Gym

Security Cameras to Complex