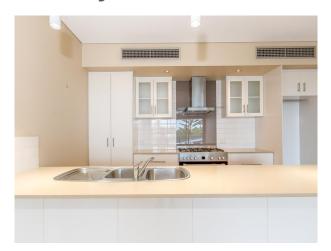

#### 2/52 Rollinson Road NORTH COOGEE WA 6163

Free Standing 5 Burner Gas Cooktop & Oven

Blanco Range Hood

Dishwasher

Intercom System & Enclosed Laundry

Below Ground Swimming Pool

Enclosed Gym

Security Cameras to Complex