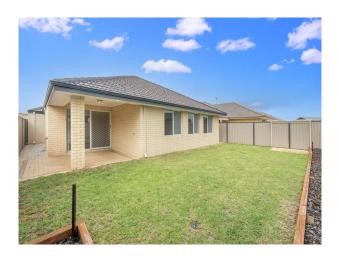

Stylish kitchen that flows through to the outdoor alfresco.

Rear of the home has the minor bedrooms and the study or activity depending on your needs.

#### **FEATURES:**

- \* Ducted cooling system.
- \* Wide Double Door Front Entry
- \* Master Bedroom with nice views to park, Walk in Wardrobe and En-suite
- \* Carpeted, good sized Minor Bedrooms all with double mirrored wardrobes
- \* Spacious Kitchen with 900mm Stainless Steel Oven, Stone Bench Top and loads of cupboard space
- \* Kitchen also overlooks Meals and Living Areas
- \* Brick Paved Alfresco and Grass for the kids to play on Attree Real Estate

# Gallery

Attree Real Estate 3/9