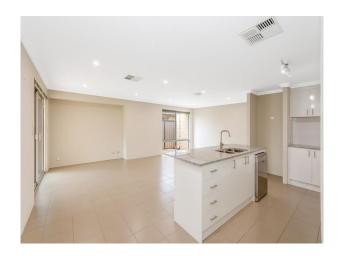

Stylish kitchen that flows through to the outdoor alfresco.

Rear of the home has the minor bedrooms and the study or activity depending on your needs.

#### **FEATURES:**

- \* Ducted cooling system.
- \* Wide Double Door Front Entry
- \* Master Bedroom with nice views to park, Walk in Wardrobe and En-suite
- \* Carpeted, good sized Minor Bedrooms all with double mirrored wardrobes
- \* Spacious Kitchen with 900mm Stainless Steel Oven, Stone Bench Top and loads of cupboard space
- \* Kitchen also overlooks Meals and Living Areas
- \* Brick Paved Alfresco and Grass for the kids to play on Attree Real Estate