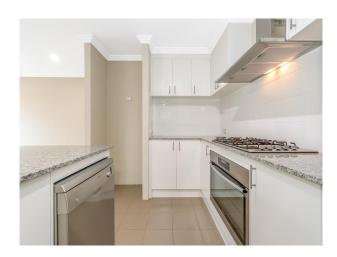

Stylish kitchen that flows through to the outdoor alfresco.

Rear of the home has the minor bedrooms and the study or activity depending on your needs.

#### **FEATURES:**

- \* Ducted cooling system.
- \* Wide Double Door Front Entry
- \* Master Bedroom with nice views to park, Walk in Wardrobe and En-suite
- \* Carpeted, good sized Minor Bedrooms all with double mirrored wardrobes
- \* Spacious Kitchen with 900mm Stainless Steel Oven, Stone Bench Top and loads of cupboard space
- \* Kitchen also overlooks Meals and Living Areas
- \* Brick Paved Alfresco and Grass for the kids to play on Attree Real Estate