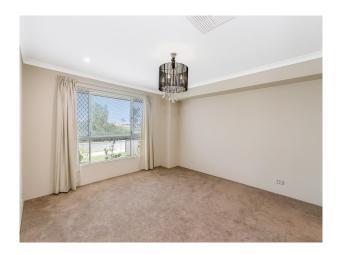

#### **FEATURES:**

- \* Ducted cooling system.
- \* Wide Double Door Front Entry
- \* Master Bedroom with nice views to park, Walk in Wardrobe and En-suite
- \* Carpeted, good sized Minor Bedrooms all with double mirrored wardrobes
- \* Spacious Kitchen with 900mm Stainless Steel Oven, Stone Bench Top and loads of cupboard space
- \* Kitchen also overlooks Meals and Living Areas
- \* Brick Paved Alfresco and Grass for the kids to play on Attree Real Estate