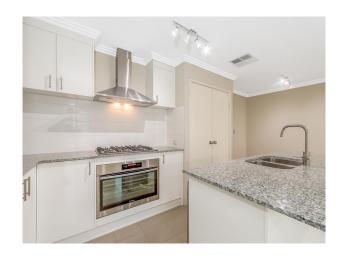

Stylish kitchen that flows through to the outdoor alfresco.

Rear of the home has the minor bedrooms and the study or activity depending on your needs.

#### **FEATURES:**

- \* Ducted cooling system.
- \* Wide Double Door Front Entry
- \* Master Bedroom with nice views to park, Walk in Wardrobe and En-suite
- \* Carpeted, good sized Minor Bedrooms all with double mirrored wardrobes
- \* Spacious Kitchen with 900mm Stainless Steel Oven, Stone Bench Top and loads of cupboard space
- \* Kitchen also overlooks Meals and Living Areas
- \* Brick Paved Alfresco and Grass for the kids to play on Attree Real Estate