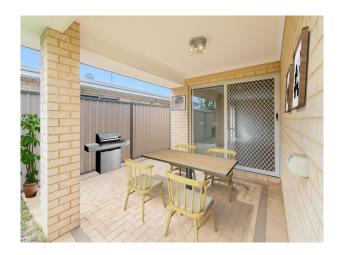

Stylish kitchen that flows through to the outdoor alfresco.

Rear of the home has the minor bedrooms and the study or activity depending on your needs.

#### **FEATURES:**

- \* Ducted cooling system.
- \* Wide Double Door Front Entry
- \* Master Bedroom with nice views to park, Walk in Wardrobe and En-suite
- \* Carpeted, good sized Minor Bedrooms all with double mirrored wardrobes
- \* Spacious Kitchen with 900mm Stainless Steel Oven, Stone Bench Top and loads of cupboard space
- \* Kitchen also overlooks Meals and Living Areas
- \* Brick Paved Alfresco and Grass for the kids to play on Attree Real Estate