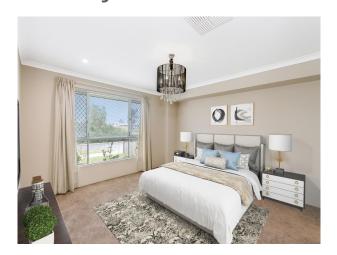

#### **FEATURES:**

- \* Ducted cooling system.
- \* Wide Double Door Front Entry
- \* Master Bedroom with nice views to park, Walk in Wardrobe and En-suite
- \* Carpeted, good sized Minor Bedrooms all with double mirrored wardrobes
- \* Spacious Kitchen with 900mm Stainless Steel Oven, Stone Bench Top and loads of cupboard space
- \* Kitchen also overlooks Meals and Living Areas
- \* Brick Paved Alfresco and Grass for the kids to play on Attree Real Estate

# Gallery

Attree Real Estate 3/9