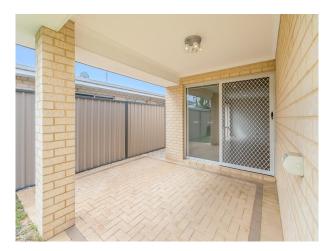

#### **FEATURES:**

- \* Ducted cooling system.
- \* Wide Double Door Front Entry
- \* Master Bedroom with nice views to park, Walk in Wardrobe and En-suite
- \* Carpeted, good sized Minor Bedrooms all with double mirrored wardrobes
- \* Spacious Kitchen with 900mm Stainless Steel Oven, Stone Bench Top and loads of cupboard space
- \* Kitchen also overlooks Meals and Living Areas
- \* Brick Paved Alfresco and Grass for the kids to play on Attree Real Estate