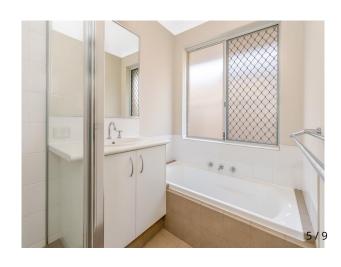

#### **FEATURES:**

- \* Ducted cooling system.
- \* Wide Double Door Front Entry
- \* Master Bedroom with nice views to park, Walk in Wardrobe and En-suite
- \* Carpeted, good sized Minor Bedrooms all with double mirrored wardrobes
- \* Spacious Kitchen with 900mm Stainless Steel Oven, Stone Bench Top and loads of cupboard space
- \* Kitchen also overlooks Meals and Living Areas
- \* Brick Paved Alfresco and Grass for the kids to play on Attree Real Estate