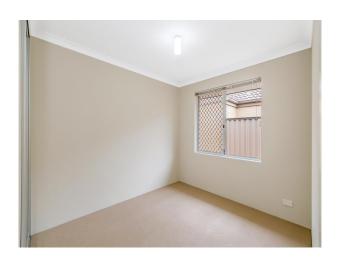

#### **FEATURES:**

- \* Ducted cooling system.
- \* Wide Double Door Front Entry
- \* Master Bedroom with nice views to park, Walk in Wardrobe and En-suite
- \* Carpeted, good sized Minor Bedrooms all with double mirrored wardrobes
- \* Spacious Kitchen with 900mm Stainless Steel Oven, Stone Bench Top and loads of cupboard space
- \* Kitchen also overlooks Meals and Living Areas
- \* Brick Paved Alfresco and Grass for the kids to play on Attree Real Estate