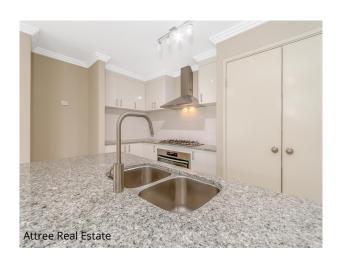

Stylish kitchen that flows through to the outdoor alfresco.

Rear of the home has the minor bedrooms and the study or activity depending on your needs.

#### **FEATURES:**

- \* Ducted cooling system.
- \* Wide Double Door Front Entry
- \* Master Bedroom with nice views to park, Walk in Wardrobe and En-suite
- \* Carpeted, good sized Minor Bedrooms all with double mirrored wardrobes
- \* Spacious Kitchen with 900mm Stainless Steel Oven, Stone Bench Top and loads of cupboard space
- \* Kitchen also overlooks Meals and Living Areas
- \* Brick Paved Alfresco and Grass for the kids to play on Attree Real Estate