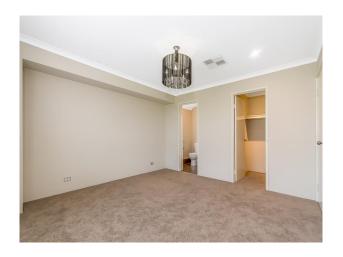

#### **FEATURES:**

- \* Ducted cooling system.
- \* Wide Double Door Front Entry
- \* Master Bedroom with nice views to park, Walk in Wardrobe and En-suite
- \* Carpeted, good sized Minor Bedrooms all with double mirrored wardrobes
- \* Spacious Kitchen with 900mm Stainless Steel Oven, Stone Bench Top and loads of cupboard space
- \* Kitchen also overlooks Meals and Living Areas
- \* Brick Paved Alfresco and Grass for the kids to play on Attree Real Estate