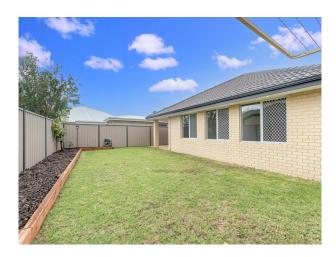

#### **FEATURES:**

- \* Ducted cooling system.
- \* Wide Double Door Front Entry
- \* Master Bedroom with nice views to park, Walk in Wardrobe and En-suite
- \* Carpeted, good sized Minor Bedrooms all with double mirrored wardrobes
- \* Spacious Kitchen with 900mm Stainless Steel Oven, Stone Bench Top and loads of cupboard space
- \* Kitchen also overlooks Meals and Living Areas
- \* Brick Paved Alfresco and Grass for the kids to play on Attree Real Estate