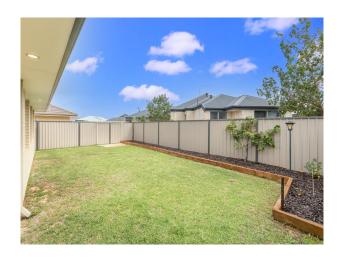

#### **FEATURES:**

- \* Ducted cooling system.
- \* Wide Double Door Front Entry
- \* Master Bedroom with nice views to park, Walk in Wardrobe and En-suite
- \* Carpeted, good sized Minor Bedrooms all with double mirrored wardrobes
- \* Spacious Kitchen with 900mm Stainless Steel Oven, Stone Bench Top and loads of cupboard space
- \* Kitchen also overlooks Meals and Living Areas
- \* Brick Paved Alfresco and Grass for the kids to play on Attree Real Estate