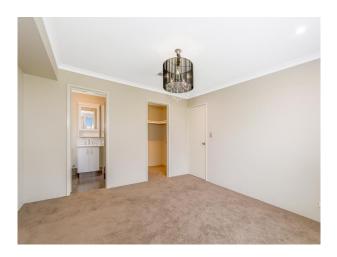

#### **FEATURES:**

- \* Ducted cooling system.
- \* Wide Double Door Front Entry
- \* Master Bedroom with nice views to park, Walk in Wardrobe and En-suite
- \* Carpeted, good sized Minor Bedrooms all with double mirrored wardrobes
- \* Spacious Kitchen with 900mm Stainless Steel Oven, Stone Bench Top and loads of cupboard space
- \* Kitchen also overlooks Meals and Living Areas
- \* Brick Paved Alfresco and Grass for the kids to play on Attree Real Estate