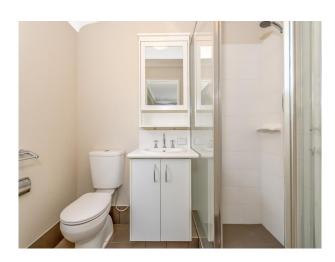

#### **FEATURES:**

- \* Ducted cooling system.
- \* Wide Double Door Front Entry
- \* Master Bedroom with nice views to park, Walk in Wardrobe and En-suite
- \* Carpeted, good sized Minor Bedrooms all with double mirrored wardrobes
- \* Spacious Kitchen with 900mm Stainless Steel Oven, Stone Bench Top and loads of cupboard space
- \* Kitchen also overlooks Meals and Living Areas
- \* Brick Paved Alfresco and Grass for the kids to play on Attree Real Estate