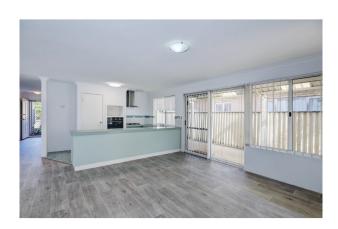

#### Features include

- \* 4bedroom, 2bathroom
- \* Built-in robes
- \* Top-end Rivervale location
- \* Formal lounge
- \* Separate dining
- \* Family area
- \* Delightful kitchen with gas appliances
- \* Gas heating
- \* Reverse cycle Air-conditioning
- \* Paved outdoor patio area

# Gallery

Verse Property Group 3 / 10

4/10

Verse Property Group 7 / 10