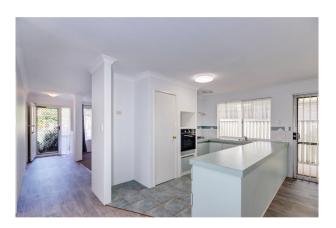

#### Features include

- \* 4bedroom, 2bathroom
- \* Built-in robes
- \* Top-end Rivervale location
- \* Formal lounge
- \* Separate dining
- \* Family area
- \* Delightful kitchen with gas appliances
- \* Gas heating
- \* Reverse cycle Air-conditioning
- \* Paved outdoor patio area

# Gallery

Verse Property Group 3 / 10

4/10

Verse Property Group 7 / 10