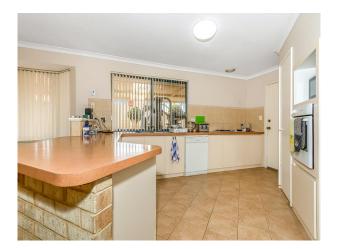

Big master bedrooms with his and hers walk in robes.

The 3 separate front living areas over look the large kitchen.

Ducted A/C , Retic and double garage all available.

3 rear bedrooms all have BIR and the outdoor alfresco is big enough to entertain your guests.

Great family located and at this price wont last long

Key Features 4 bedrooms 2 bathrooms Lounge Dining Family Retic to lawns and garden