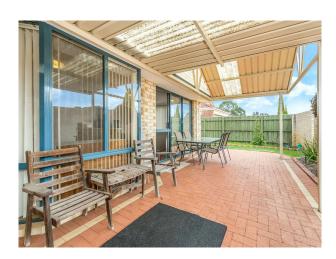

Big master bedrooms with his and hers walk in robes.

The 3 separate front living areas over look the large kitchen.

Ducted A/C , Retic and double garage all available.

3 rear bedrooms all have BIR and the outdoor alfresco is big enough to entertain your guests.

#### Attree Real Estate

Meals Alfresco Ducted Evaporative A/C Great location