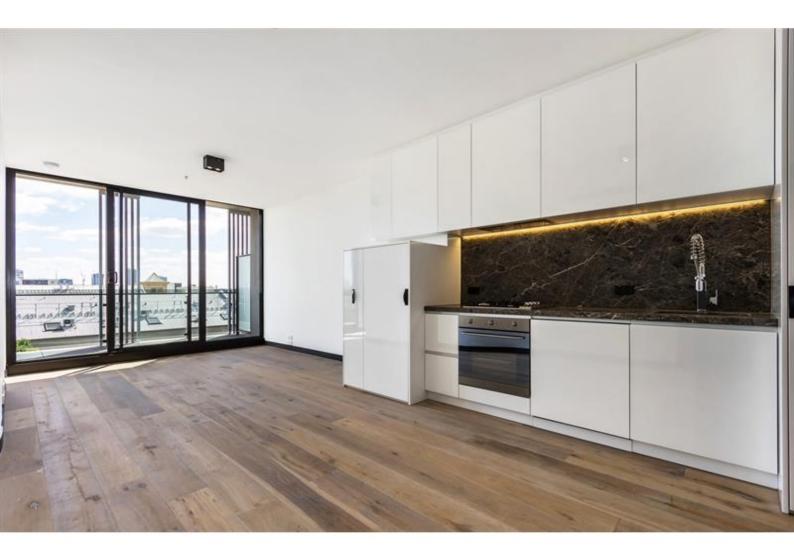

## STYLISH, COMFORTABLE MODERN LIVING IN THE HEART OF PRAHRAN

This stylish & modern apartment is on offer for lease in the heart of Prahran, Melbourne's most sought after suburb. Be spoilt having to choose among a huge variety of restaurants, cafes, and shopping choices including the Prahran market.

Features:

- Modern open plan kitchen (+ dishwasher)
- 2 Bedrooms with built in robes (Masters with en suite)
- 2 Bathrooms
- 1 Security Car Park
- Reverse cycle air conditioning
- Timber Flooring

All in Melbourne's most stylish area, in close proximity of all kinds of amenities, only 3 minutes walk to Prahran Station and Tram Stop, walking distance from Prahran Market, and only a short drive to the CBD.

## Gallery