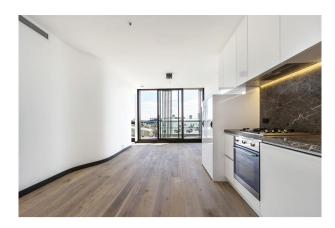

Features:

- Modern open plan kitchen (+ dishwasher)
- 2 Bedrooms with built in robes (Masters with en suite)
- 2 Bathrooms
- 1 Security Car Park
- Reverse cycle air conditioning
- Timber Flooring

All in Melbourne's most stylish area, in close proximity of all kinds of amenities, only 3 minutes walk to Prahran Station and Tram Stop, walking distance from Prahran Market, and only a short drive to the CBD.

## Gallery