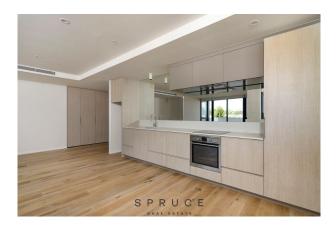

#### LEASED

Aspire is an exciting landmark precinct in the inner west featuring quality views, expansive living spaces, excellent proximity to shopping at Highpoint and the Homemaker Centre, the Maribyrnong River within walking distance and public transport on your doorstep. Apartment features stunning light colour scheme throughout, open plan kitchen with stone bench tops, Stainless steel appliances, electric oven and ceramic cooktop plus fully integrated dishwasher. Open plan lounge room that flows out to large balcony with amazing views. Main bedroom with built in robe plus ensuite bathroom with shower, basin and toilet. Second bedroom with built in robes. Main bathroom shower, basin and toilet. European laundry is located in entrance hall.