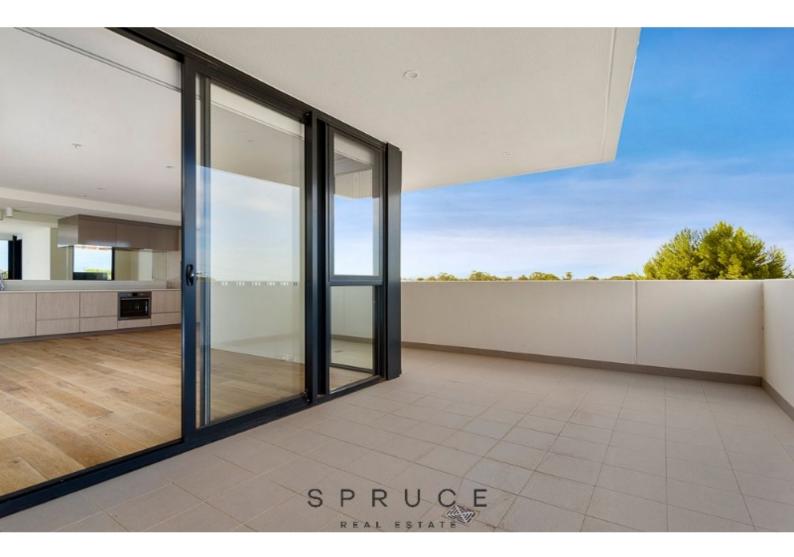

#### LEASED

Aspire is an exciting landmark precinct in the inner west featuring quality views, expansive living spaces, excellent proximity to shopping at Highpoint and the Homemaker Centre, the Maribyrnong River within walking distance and public transport on your doorstep. Apartment features stunning light colour scheme throughout, open plan kitchen with stone bench tops, Stainless steel appliances, electric oven and ceramic cooktop plus fully integrated dishwasher. Open plan lounge room that flows out to large balcony with amazing views. Main bedroom with built in robe plus ensuite bathroom with shower, basin and toilet. Second bedroom with built in robes. Main bathroom shower, basin and toilet. European laundry is located in entrance hall.