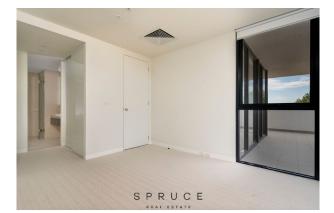

#### LEASED

Aspire is an exciting landmark precinct in the inner west featuring quality views, expansive living spaces, excellent proximity to shopping at Highpoint and the Homemaker Centre, the Maribyrnong River within walking distance and public transport on your doorstep. Apartment features stunning light colour scheme throughout, open plan kitchen with stone bench tops, Stainless steel appliances, electric oven and ceramic cooktop plus fully integrated dishwasher. Open plan lounge room that flows out to large balcony with amazing views. Main bedroom with built in robe plus ensuite bathroom with shower, basin and toilet. Second bedroom with built in robes. Main bathroom shower, basin and toilet. European laundry is located in entrance hall.