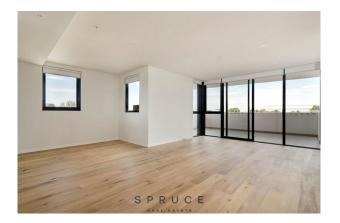

#### LEASED

Aspire is an exciting landmark precinct in the inner west featuring quality views, expansive living spaces, excellent proximity to shopping at Highpoint and the Homemaker Centre, the Maribyrnong River within walking distance and public transport on your doorstep. Apartment features stunning light colour scheme throughout, open plan kitchen with stone bench tops, Stainless steel appliances, electric oven and ceramic cooktop plus fully integrated dishwasher. Open plan lounge room that flows out to large balcony with amazing views. Main bedroom with built in robe plus ensuite bathroom with shower, basin and toilet. Second bedroom with built in robes. Main bathroom shower, basin and toilet. European laundry is located in entrance hall.