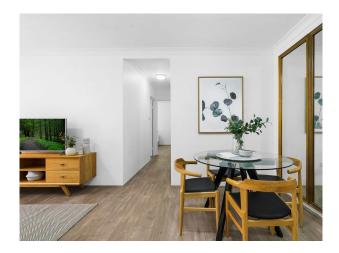

-Expansive light-filled open-plan living and dining area extending onto a tree-facing terrace style entertainer's balcony ideal for family gatherings

- -Modern and updated bathroom with deep sit-in bathtub and shower recess, large vanity mirror/ unit
- -Spacious internal laundry room
- -Floorboards throughout
- -Allocated undercover secure parking for one car space
- -Additional storage in hallway
- -Air conditioning in living room
- -Security building
- -Landscaped communal gardens and swimming pool facilities
- -Short stroll to Dulwich Hill and Summer Hill Village, Arlington Light Rail and parklands