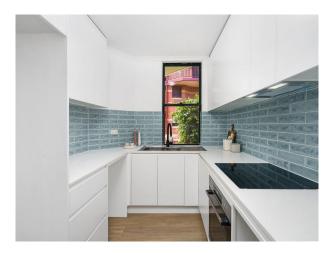

#### wardrobe

-Renovated and separate galley style kitchen with large wrap around bench top, stainless steel appliances including a new dishwasher (to be installed), oven, stove top and ample preparation bench space, storage/cupboards and cabinet storage