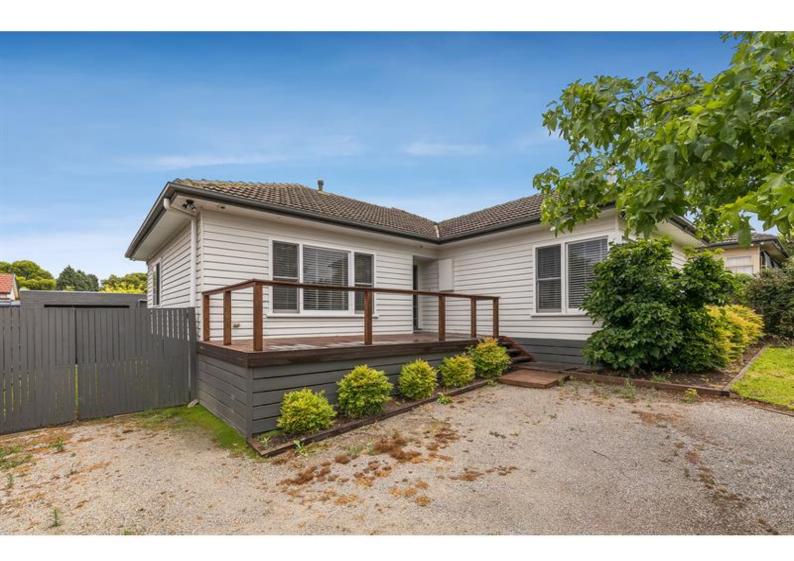

#### 38 Maude Street BOX HILL NORTH VIC 3129

\$550.00 per week Date available: Now <u>Book Inspection</u>

#### FAMILY CHARM IN BOX HILL NORTH

This freestanding 4 bedrooms with built in robes home flows to an open-plan living area that has large floor-to-ceiling windows and glass sliding doors which open to the deck and a generous backyard that is easy to maintain and enjoy many entertaining occasions. The property has a central bathroom, a European laundry, a garage with a store room and split system for heating / cooling. Peacefully positioned near Memorial Park, you will enjoy close proximity both to Westfield Doncaster and to Box Hill Central for an amazing diversity of shops, eateries and cinemas, plus you have city-bound buses from Doncaster, trams and trains from Box Hill, easy access to the Eastern Freeway and the Doncaster Park and Ride. Available now