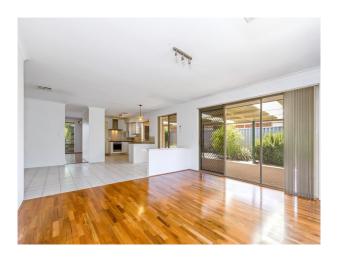

Boasting 4 bedrooms, 2 bathrooms and an open plan living design.

Entering the house you have the spacious master bedroom with ensuite followed by the formal living areas including family and meals.

Walking through to the open plan lounge and dining areas with functional kitchen.

Plenty of room to entertain under the wrap around patio while the kids play on the lawn.

#### Extra Features -

- \* Freshly painted
- \* Ducted heating and cooling system
- \* Reticulated lawns
- \* Wood flooring
- \* Only one small outdoor pet will be considered.
- \* 6 / 12 month lease

Attree Real Estate 1/8