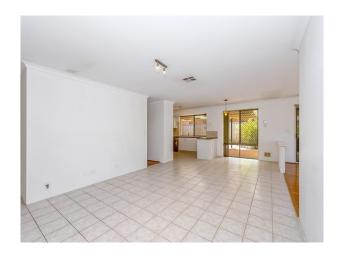

Boasting 4 bedrooms, 2 bathrooms and an open plan living design.

Entering the house you have the spacious master bedroom with ensuite followed by the formal living areas including family and meals.

Walking through to the open plan lounge and dining areas with functional kitchen.

Plenty of room to entertain under the wrap around patio while the kids play on the lawn.

#### Extra Features -

- \* Freshly painted
- \* Ducted heating and cooling system
- \* Reticulated lawns
- \* Wood flooring
- \* Only one small outdoor pet will be considered.
- \* 6 / 12 month lease

Attree Real Estate 1/8