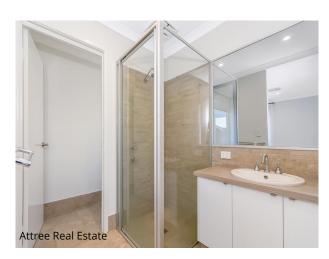

For privacy and seclusion, the master suite is situated at the rear of the home, and has its own ensuite and walk-in robe. Clever separation means children or guests can retreat to their own zone, where two bedrooms, one with a walk-in robe, one with a built-in robe share the main bathroom.