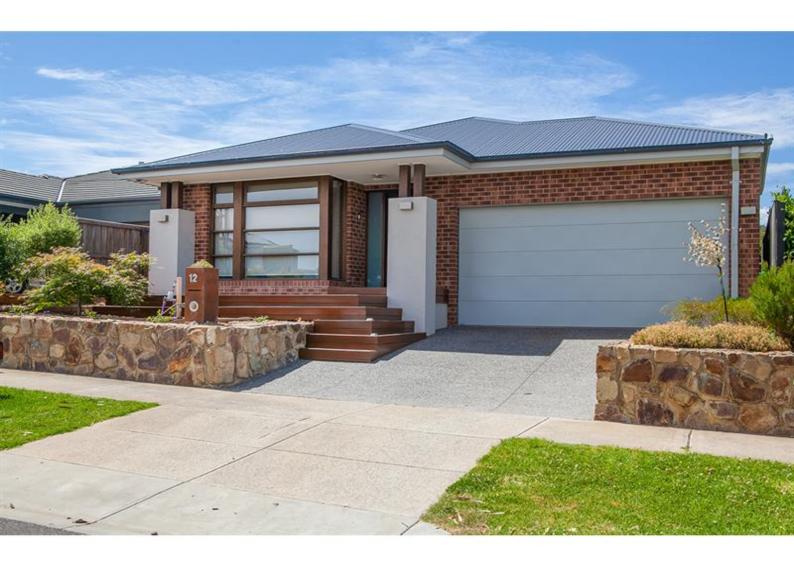

### 12 Denman Street Officer VIC 3809

LEASED

Date available: 25 January 2021

**Book Inspection** 

### - LEASED -

New to the rental market and Located in prestigious Timbertop Estate, no expense has been spared in this four-bedroom plus study family home.

Offering space, quality & comfort, you will feel right at home. An open floorplan complete with main living area filled with natural light, the spacious kitchen offers 900mm SMEG appliances, stone bench tops, dishwasher and walk in pantry, plus the added bonus of ample storage options available.

Set within the popular Timbertop estate this MainVue built home is already set for summer entertaining including spacious alfresco with complete coverage and convenience with electric outdoor blinds. Ample room is available for your cars with the double garage offering internal access.