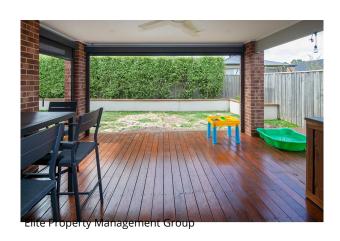

Set within the popular Timbertop estate this MainVue built home is already set for summer entertaining including spacious alfresco with complete coverage and convenience with electric outdoor blinds. Ample room is available for your cars with the double garage offering internal access.