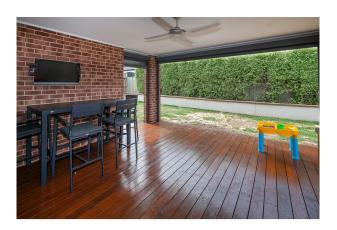

Set within the popular Timbertop estate this MainVue built home is already set for summer entertaining including spacious alfresco with complete coverage and convenience with electric outdoor blinds. Ample room is available for your cars with the double garage offering internal access.