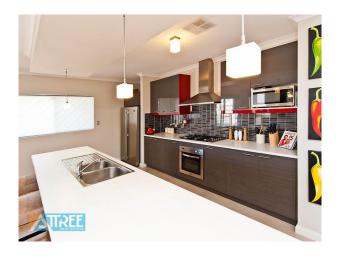

You will love the master suite with lavish ensuite and double vanities, the bath overlooks the master bedroom which opens onto the timber decked alfresco.

The gourmet chefs kitchen is dreamy with stainless steel appliances overlooking the huge family and meals. There is also a separate enclosed theatre room and reverse cycle air conditioning and bamboo flooring.