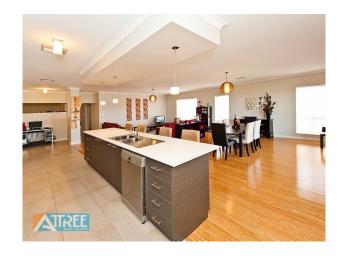

You will love the master suite with lavish ensuite and double vanities, the bath overlooks the master bedroom which opens onto the timber decked alfresco.

The gourmet chefs kitchen is dreamy with stainless steel appliances overlooking the huge family and meals. There is also a separate enclosed theatre room and reverse cycle air conditioning and bamboo flooring.