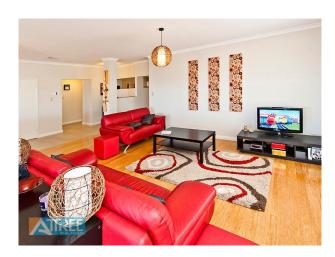

### Large easy care 4x2. SORRY NO PETS

This gorgeous large easy care home has been designed for busy people in mind who want to enjoy their weekends. Features 4 large bedrooms, large study plus separate activity room for the kids plus bonus computer nook.

You will love the master suite with lavish ensuite and double vanities, the bath overlooks the master bedroom which opens onto the timber decked alfresco.

The gourmet chefs kitchen is dreamy with stainless steel appliances overlooking the huge family and meals. There is also a separate enclosed theatre room and reverse cycle air conditioning and bamboo flooring.

The outdoor entertaining area is superb with the timber decked alfresco and easy care artificial lawn. The BBQ area is unique and surrounded by timber benches for fun entertaining. Sorry No Pets SORRY NO PETS