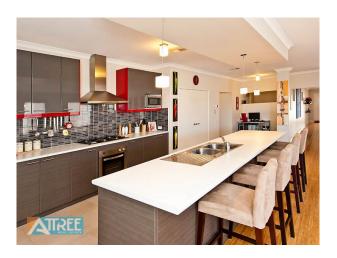

You will love the master suite with lavish ensuite and double vanities, the bath overlooks the master bedroom which opens onto the timber decked alfresco.

The gourmet chefs kitchen is dreamy with stainless steel appliances overlooking the huge family and meals. There is also a separate enclosed theatre room and reverse cycle air conditioning and bamboo flooring.