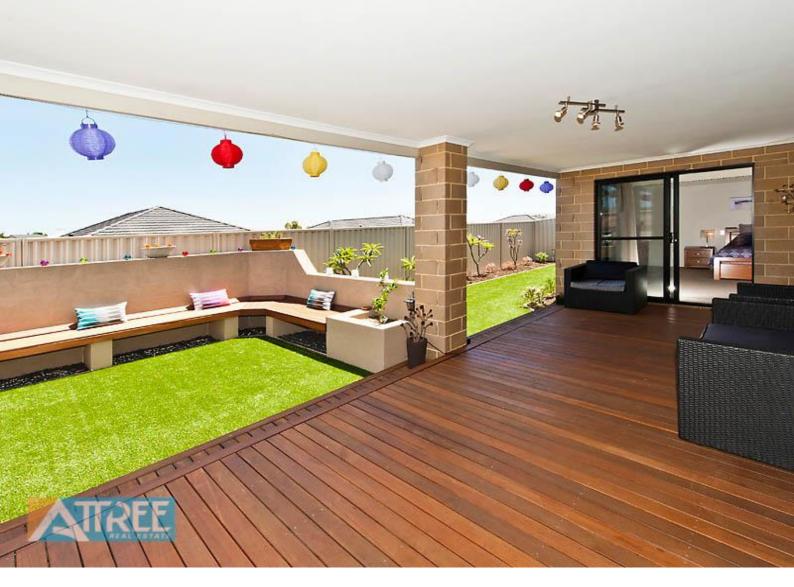

You will love the master suite with lavish ensuite and double vanities, the bath overlooks the master bedroom which opens onto the timber decked alfresco.

The gourmet chefs kitchen is dreamy with stainless steel appliances overlooking the huge family and meals. There is also a separate enclosed theatre room and reverse cycle air conditioning and bamboo flooring.

The outdoor entertaining area is superb with the timber decked alfresco and easy care artificial lawn. The BBQ area is unique and surrounded by timber benches for fun entertaining. Sorry No Pets SORRY NO PETS