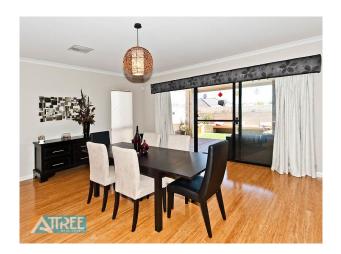

You will love the master suite with lavish ensuite and double vanities, the bath overlooks the master bedroom which opens onto the timber decked alfresco.

The gourmet chefs kitchen is dreamy with stainless steel appliances overlooking the huge family and meals. There is also a separate enclosed theatre room and reverse cycle air conditioning and bamboo flooring.