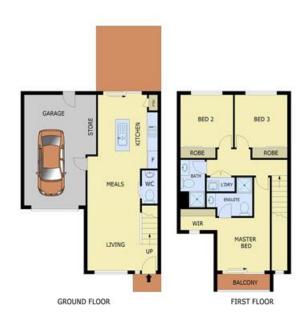

this elegant 3 bedroom townhouse is a swift walk to Bridgewood Primary School and Officer Secondary College along with close to freeway access, Cardinia Train Station and shopping facilities.

Features also include:-

• Ensuite & main bathroom with quality fittings,

• Kitchen with stone benchtops, island bench

• Alfresco area overlooking low maintenance garden

Officer has so much to offer, and is as fast becoming the sought after suburb within the shire of Cardinia. A community feel is present with a growing infrastructure, now is the time to secure property in this popular suburb.

# Gallery



























# Private inspections now available.

For more information or to arrange a personal inspection please contact the listing agent.

## **Location Map**



### Floor Plans







#### Agata Bagaric

Agata.bagaric@obrienrealestate.com.au

03 9701 8611 Shop L01N06 Parkmore Shopping Centre, 317 Cheltenham Road Keysborough Vic 3173



With our agency, you can book Property Inspections 24/7 on your computer, tablet or smartphone. When you do, you will receive an immediate response confirming your booking via email and SMS. Should the property be leased, the inspection time changed or cancelled for any reason, you will be informed the second it happens keeping you up to date.

You can also change or cancel your booking at any time if you no longer wish to attend or the times are no longer suitable. As part of your booking, we will send you reminders of the inspection as well as directions to the property to make the process of inspecting the property seamless.

Fin