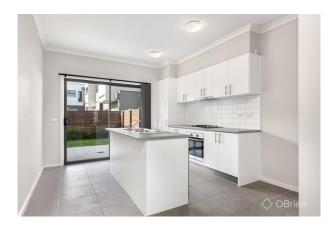

Features also include:-

• Ensuite & main bathroom with quality fittings,

• Kitchen with stone benchtops, island bench

• Alfresco area overlooking low maintenance garden

Officer has so much to offer, and is as fast becoming the sought after suburb within the shire of Cardinia. A community feel is present with a growing infrastructure, now is the time to secure property in this popular suburb.