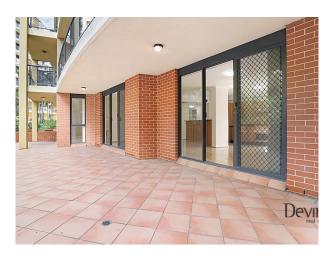

- Two bedrooms with built-ins, oversized main with ensuite
- Near new painting throughout and floor boards
- Spacious living area opening to a large covered courtyard
- Granite kitchen with stainless steel appliances including dishwasher and gas cooking
- Two modern bathrooms
- Internal laundry
- Ducted air-conditioning
- Two security car spaces
- Heated pool, spa and sauna facilities
- Moments away from train station, schools, bus stops, shops and eateries Devine Real Estate

# Gallery

Devine Real Estate 3/7