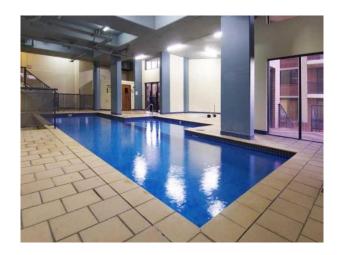

- Two bedrooms with built-ins, oversized main with ensuite
- Near new painting throughout and floor boards
- Spacious living area opening to a large covered courtyard
- Granite kitchen with stainless steel appliances including dishwasher and gas cooking
- Two modern bathrooms
- Internal laundry
- Ducted air-conditioning
- Two security car spaces
- Heated pool, spa and sauna facilities
- Moments away from train station, schools, bus stops, shops and eateries Devine Real Estate

# Gallery

Devine Real Estate 3/7