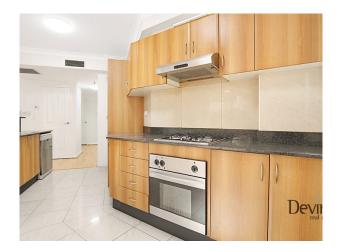

- Two bedrooms with built-ins, oversized main with ensuite
- Near new painting throughout and floor boards
- Spacious living area opening to a large covered courtyard
- Granite kitchen with stainless steel appliances including dishwasher and gas cooking
- Two modern bathrooms
- Internal laundry
- Ducted air-conditioning
- Two security car spaces
- Heated pool, spa and sauna facilities
- Moments away from train station, schools, bus stops, shops and eateries Devine Real Estate