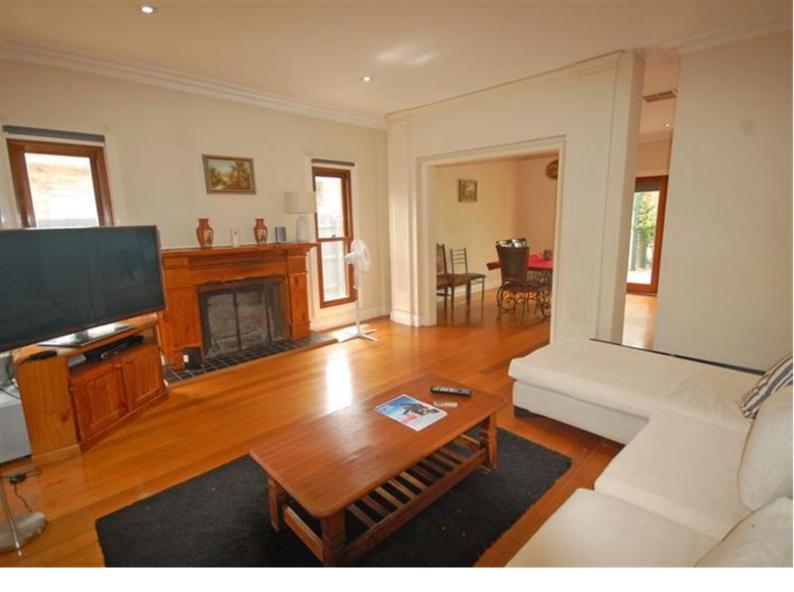

## 33 Wilson Street Oakleigh Vic 3166

\$550 per week
Date available: Now
Book Inspection

Fully furnished Classic Home \$620 p/w or Unfurnished \$550 p/w

Fully furnished three bedroom home with polished floorboards throughout, Grand lounge and dining area opening up to decked entertainment area and secure lush backyard.

An abundance of natural light in the open plan kitchen offering ample cupboard space, Dishwasher, and gas cooking. Central large bathroom offers separate shower and bath, Separate Laundry and second bathroom.

Other features include split system air-conditioning.

Close to Oakleigh Central, the bus stops, Oakleigh & Huntingdale Train Stations.

No need to stress about removalists and shifting furniture, all you need is your clothes. Move in and make this your family home.