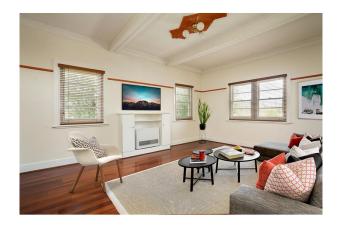

### TRUE ART DECO APARTMENT IN THE HEART OF HAWTHORN

This ambient apartment is set on a second floor of a quiet block of 4. Comprising of hardwood entrance through out to generous sun-filled living and dinning, which can be also used as a study, good size kitchen. Two double bedrooms feature built-in-robes and share a central bathroom with laundry facility.

Extra features include gas heating, lock up garage with plenty of storage space.

Peacefully located in the heart of Hawthorn, easy access to trams 16, Hawthorn station, parks and only within walking distance to Swinburne, Glenferrie Road shops and cafes, inspection is a must.