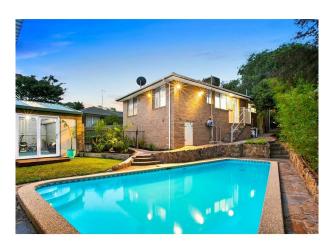

3 bedrooms all with built in robes serviced by the central bathroom which has been restored into a modern masterpiece.

Fully secured and offering a double garage or teenagers retreat/pool-house this private oasis is set with an in-ground pool and entertaining area.