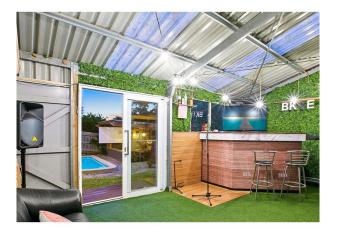

#### - LEASED -

You will not be disappointed with this renovated and well-presented family home located just a short drive to Main Street and the beautiful beaches of Mornington.

Modern kitchen with high end finishes, featuring 900mm standalone oven plus s/s appliances. Spacious family living zone with timber floorboards & dining nook.

3 bedrooms all with built in robes serviced by the central bathroom which has been restored into a modern masterpiece.

Fully secured and offering a double garage or teenagers retreat/pool-house this private oasis is set with an in-ground pool and entertaining area.