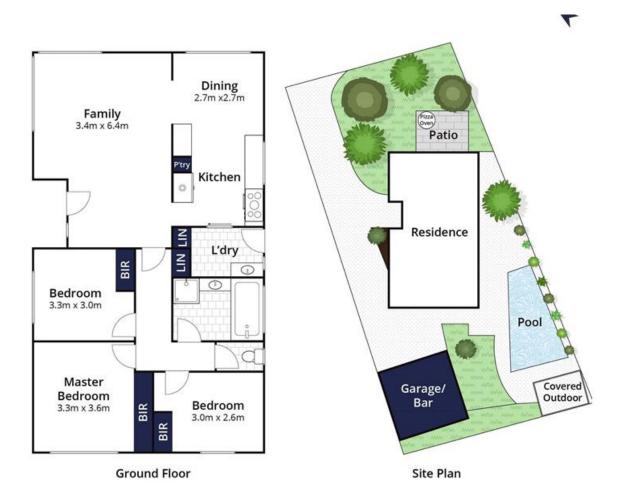

ing zone with timber floorboards & dining nook.

3 bedrooms all with built in robes serviced by the central bathroom which has been restored into a modern masterpiece.

Fully secured and offering a double garage or teenagers retreat/pool-house this private oasis is set with an in-ground pool and entertaining area.

Additional features include evaporative cooling, central heating, ample parking plus pool care on a monthly basis.

\*\*PLEASE NOTE: The rent for this property has a scheduled rent increase from November to \$530.00 per week.

To attend this inspection, you must pre-register. By clicking the "Book Inspection― button you will be notified of all available inspection dates and times plus any changes that may occur.

# Gallery





















# Location Map



### Floor Plans





#### Elite Property Management Leasing Department

rentals@theelitegroup.com.au

(03) 5925 9150 5/8 Edward Street Somerville VIC 3912



With our agency, you can book Property Inspections 24/7 on your computer, tablet or smartphone. When you do, you will receive an immediate response confirming your booking via email and SMS. Should the property be leased, the inspection time changed or cancelled for any reason, you will be informed the second it happens keeping you up to date.

You can also change or cancel your booking at any time if you no longer wish to attend or the times are no longer suitable. As part of your booking, we will send you reminders of the inspection as well as directions to the property to make the process of inspecting the property seamless.

Finally, should you wi