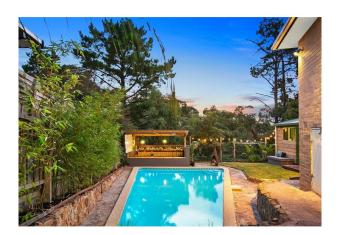

3 bedrooms all with built in robes serviced by the central bathroom which has been restored into a modern masterpiece.

Fully secured and offering a double garage or teenagers retreat/pool-house this private oasis is set with an in-ground pool and entertaining area.