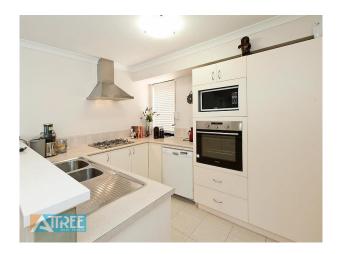

You can use the fourth bedroom as a theatre room/study or just a bedroom.

The kitchen , dining, and lounge are open plan .

Other features include air-conditioning, solar panels, dishwasher, roller shutters and alarm system.