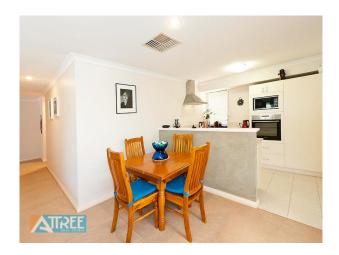

You can use the fourth bedroom as a theatre room/study or just a bedroom.

The kitchen , dining, and lounge are open plan .

Other features include air-conditioning, solar panels, dishwasher, roller shutters and alarm system.