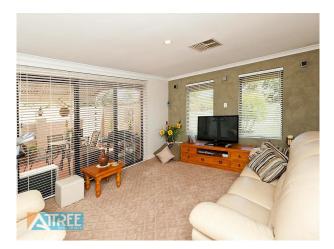

You can use the fourth bedroom as a theatre room/study or just a bedroom.

The kitchen , dining, and lounge are open plan .

Other features include air-conditioning, solar panels, dishwasher, roller shutters and alarm system.