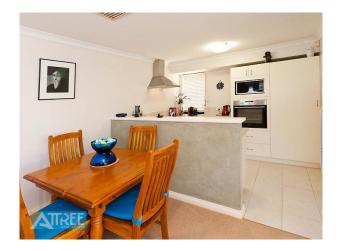

You can use the fourth bedroom as a theatre room/study or just a bedroom.

The kitchen , dining, and lounge are open plan .

Other features include air-conditioning, solar panels, dishwasher, roller shutters and alarm system.