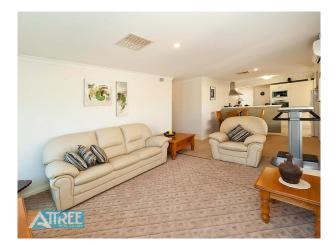

You can use the fourth bedroom as a theatre room/study or just a bedroom.

The kitchen , dining, and lounge are open plan .

Other features include air-conditioning, solar panels, dishwasher, roller shutters and alarm system.