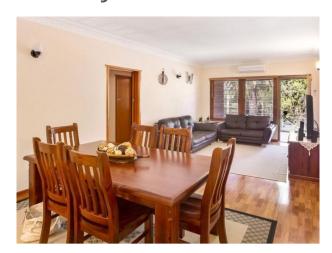

### Highlights:

- Two spacious double bedrooms with built-ins
- Renovated period bathroom with bathtub
- Chic casual dining
- Large and stylish light-filled living and dining room
- Modern kitchen with European stainless steel appliances, dishwasher and breakfast bar
- Generous covered balcony entertainment space
- Separate internal laundry
- Air-conditioning
- Secure lock up garage/storage area and an additional car space
- Parquetry flooring throughout

# Gallery

Devine Real Estate 3 / 6