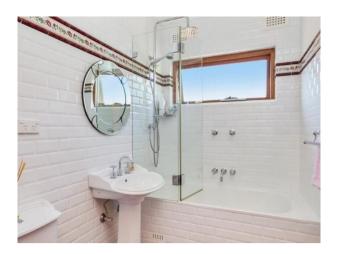

### Highlights:

- Two spacious double bedrooms with built-ins
- Renovated period bathroom with bathtub
- Chic casual dining
- Large and stylish light-filled living and dining room
- Modern kitchen with European stainless steel appliances, dishwasher and breakfast bar
- Generous covered balcony entertainment space
- Separate internal laundry
- Air-conditioning
- Secure lock up garage/storage area and an additional car space
- Parquetry flooring throughout

# Gallery

Devine Real Estate 3 / 6