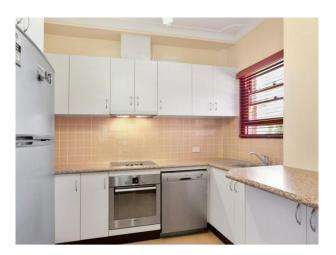

### Highlights:

- Two spacious double bedrooms with built-ins
- Renovated period bathroom with bathtub
- Chic casual dining
- Large and stylish light-filled living and dining room
- Modern kitchen with European stainless steel appliances, dishwasher and breakfast bar
- Generous covered balcony entertainment space
- Separate internal laundry
- Air-conditioning
- Secure lock up garage/storage area and an additional car space
- Parquetry flooring throughout

# Gallery

Devine Real Estate 3 / 6