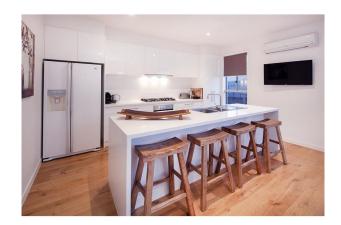

This seaside Mornington abode offers 2 spacious living areas, seamless kitchen with quality appliances, stone benchtops, soft closing cupboards & draws and high gloss cabinetry.

The Master suite located downstairs is complete with ensuite and walk in robe, completed fitted out for your convenience. Upstairs hosts 2 further bedrooms both with extra-large built in robes plus a second living area serviced by the impressive bathroom including bath tub.

# Gallery