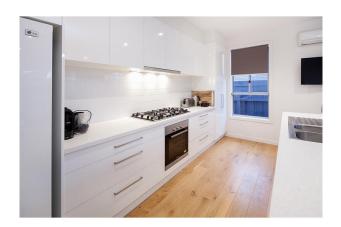

This seaside Mornington abode offers 2 spacious living areas, seamless kitchen with quality appliances, stone benchtops, soft closing cupboards & draws and high gloss cabinetry.

The Master suite located downstairs is complete with ensuite and walk in robe, completed fitted out for your convenience. Upstairs hosts 2 further bedrooms both with extra-large built in robes plus a second living area serviced by the impressive bathroom including bath tub.

# Gallery