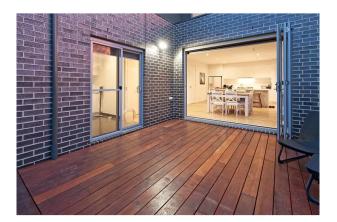

While away your summer afternoons outside on the decked entertaining area set straight off the main dining area with bi-fold doors bringing you the best of both indoor/outdoor living.

This exceptional townhouse is one not to be missed. Additional features include gas ducted heating, 2 x split systems, spacious laundry and powder room plus double lock up garage on remote with internal access.

# Gallery