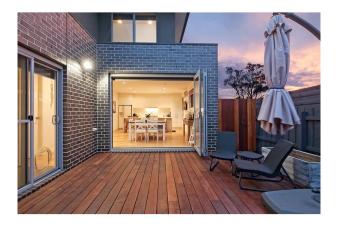

While away your summer afternoons outside on the decked entertaining area set straight off the main dining area with bi-fold doors bringing you the best of both indoor/outdoor living.

This exceptional townhouse is one not to be missed. Additional features include gas ducted heating, 2 x split systems, spacious laundry and powder room plus double lock up garage on remote with internal access.

# Gallery