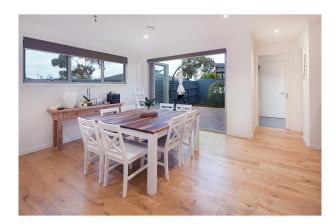

This seaside Mornington abode offers 2 spacious living areas, seamless kitchen with quality appliances, stone benchtops, soft closing cupboards & draws and high gloss cabinetry.

The Master suite located downstairs is complete with ensuite and walk in robe, completed fitted out for your convenience. Upstairs hosts 2 further bedrooms both with extra-large built in robes plus a second living area serviced by the impressive bathroom including bath tub.

While away your summer afternoons outside on the decked entertaining area set straight off the main dining area with bi-fold doors bringing you the best of both indoor/outdoor living.

This exceptional townhouse is one not to be missed. Additional features include gas ducted heating, 2 x split systems, spacious laundry and powder room plus double lock up garage on remote with internal access.