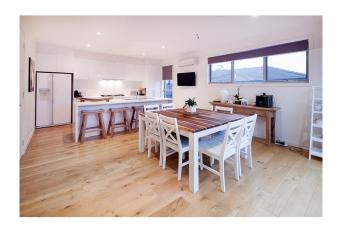

This seaside Mornington abode offers 2 spacious living areas, seamless kitchen with quality appliances, stone benchtops, soft closing cupboards & draws and high gloss cabinetry.

The Master suite located downstairs is complete with ensuite and walk in robe, completed fitted out for your convenience. Upstairs hosts 2 further bedrooms both with extra-large built in robes plus a second living area serviced by the impressive bathroom including bath tub.

While away your summer afternoons outside on the decked entertaining area set straight off the main dining area with bi-fold doors bringing you the best of both indoor/outdoor living.

This exceptional townhouse is one not to be missed. Additional features include gas ducted heating, 2 x split systems, spacious laundry and powder room plus double lock up garage on remote with internal access.

# Gallery