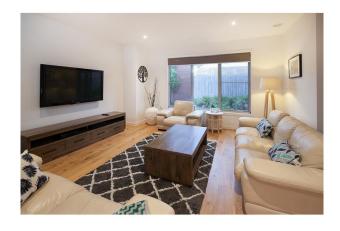

This seaside Mornington abode offers 2 spacious living areas, seamless kitchen with quality appliances, stone benchtops, soft closing cupboards & draws and high gloss cabinetry.

The Master suite located downstairs is complete with ensuite and walk in robe, completed fitted out for your convenience. Upstairs hosts 2 further bedrooms both with extra-large built in robes plus a second living area serviced by the impressive bathroom including bath tub.