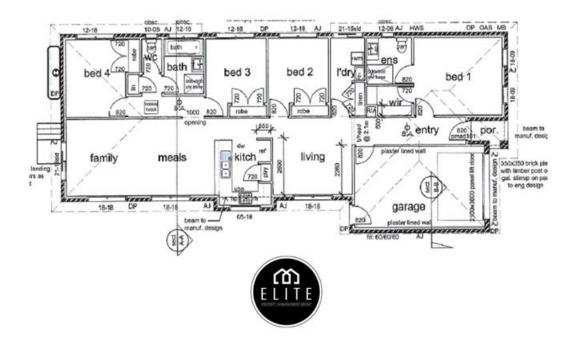

### - AVAILABLE APRIL -

Located in the heart of Hastings, this Bevnol home offers great street appeal and is surrounded by other quality homes.

Offering an open floorplan with modern kitchen & neutral tones throughout, a mixture of carpets & tiling throughout plus a zoned 2nd living or study.

Four bedrooms all with built in robes plus master bedroom complete with ensuite & walk in robe. All additional bedrooms are serviced by the main family bathroom including bath.

Additional features include Gas ducted heating, split system cooling, fully landscaped front & rear yards plus single lock up garage.

## Floor Plans