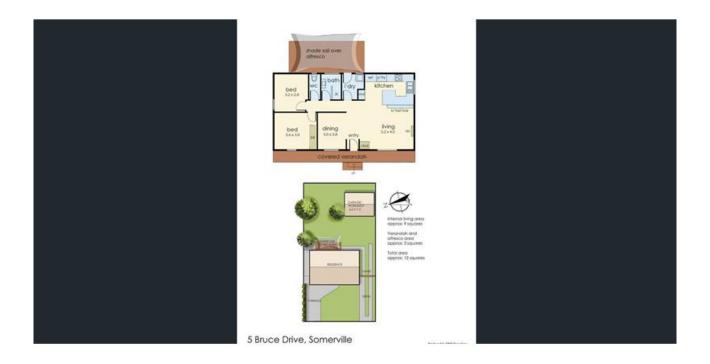

### Floor Plans

#### - UNDER APPLICATION -

Centrally located is this renovated 2 bedroom cottage.

A large living and dining zone flow through to a modern kitchen complete with an abundance of bench space, 2 pac cabinetry, stainless steel appliances and dishwasher.

2 bedrooms include master with BIRs and served by a renovated bathroom. Outside of the home you will find a decked entertaining area, a large yard and a 3 bay shed/workshop complete with concrete floor and power.