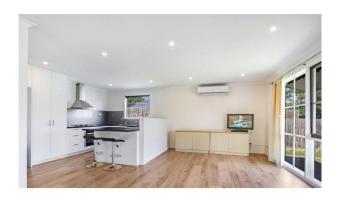

#### - UNDER APPLICATION -

Centrally located is this renovated 2 bedroom cottage.

A large living and dining zone flow through to a modern kitchen complete with an abundance of bench space, 2 pac cabinetry, stainless steel appliances and dishwasher.

Extra features include outdoor sun blinds, split system heating and cooling, new carpets in the bedrooms plus the added convenience of converting the dining room into a 3rd bedroom if you wish.

Located just minutes from Somerville township, sporting clubs, local school's shops and transport.