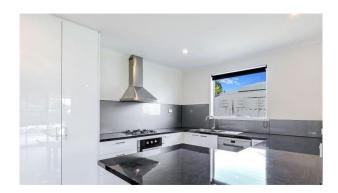

#### - UNDER APPLICATION -

Centrally located is this renovated 2 bedroom cottage.

A large living and dining zone flow through to a modern kitchen complete with an abundance of bench space, 2 pac cabinetry, stainless steel appliances and dishwasher.