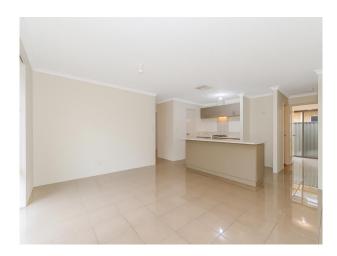

Seperate lounge room runs off the front entrance and open plan meals and family area located at the rear of the home.

Stylish kitchen with dishwasher.

Activity room at the rear of the house, ducted A/C and outdoor alfresco area.