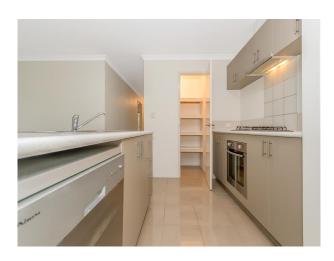

Seperate lounge room runs off the front entrance and open plan meals and family area located at the rear of the home.

Stylish kitchen with dishwasher.

Activity room at the rear of the house, ducted A/C and outdoor alfresco area.