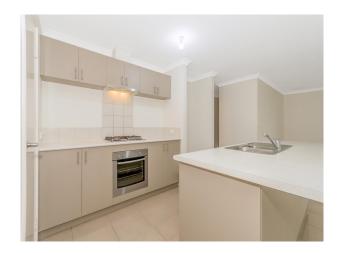

Seperate lounge room runs off the front entrance and open plan meals and family area located at the rear of the home.

Stylish kitchen with dishwasher.

Activity room at the rear of the house, ducted A/C and outdoor alfresco area.

#### 85 Lafayette Avenue Harrisdale WA 6112

2 bathroom

Ducted A/C

Lounge

Meals

Family

Activity

Alfresco