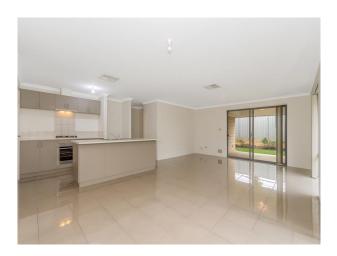

Seperate lounge room runs off the front entrance and open plan meals and family area located at the rear of the home.

Stylish kitchen with dishwasher.

Activity room at the rear of the house, ducted A/C and outdoor alfresco area.

# Gallery

Attree Real Estate 3/9

Attree Real Estate 6 / 9