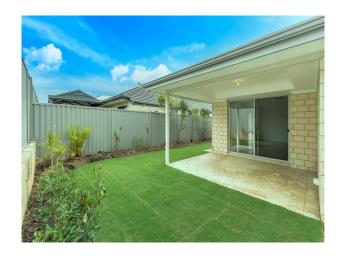

Seperate lounge room runs off the front entrance and open plan meals and family area located at the rear of the home.

Stylish kitchen with dishwasher.

Activity room at the rear of the house, ducted A/C and outdoor alfresco area.