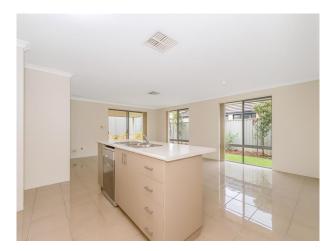

Seperate lounge room runs off the front entrance and open plan meals and family area located at the rear of the home.

Stylish kitchen with dishwasher.

Activity room at the rear of the house, ducted A/C and outdoor alfresco area.

# Gallery

Attree Real Estate 3/9

Attree Real Estate 6 / 9