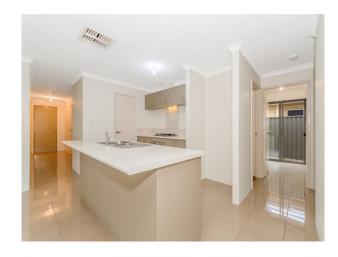

Seperate lounge room runs off the front entrance and open plan meals and family area located at the rear of the home.

Stylish kitchen with dishwasher.

Activity room at the rear of the house, ducted A/C and outdoor alfresco area.

#### 85 Lafayette Avenue Harrisdale WA 6112

2 bathroom

Ducted A/C

Lounge

Meals

Family

Activity

Alfresco