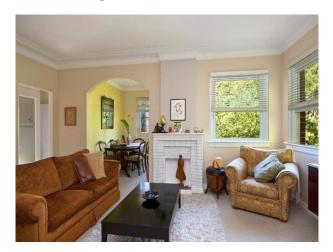

- Newly renovated, easily reinstated as 3 bedrooms
- Entry hall, double sized living room, feature fireplace
- Stylish modern gas kitchen, elegant dining alcove
- 2 tranquil double bedrooms with built-ins & wool carpet
- Designer bathroom with integrated laundry facilities
- High ornate ceilings, reverse cycle air, gas heating
- Limewashed timber floors, plantation shutters
- Sought after lock up garage / workshop
- Easy CBD access. Short walk to railway station.