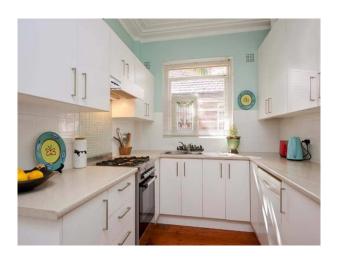

- Newly renovated, easily reinstated as 3 bedrooms
- Entry hall, double sized living room, feature fireplace
- Stylish modern gas kitchen, elegant dining alcove
- 2 tranquil double bedrooms with built-ins & wool carpet
- Designer bathroom with integrated laundry facilities
- High ornate ceilings, reverse cycle air, gas heating
- Limewashed timber floors, plantation shutters
- Sought after lock up garage / workshop
- Easy CBD access. Short walk to railway station.