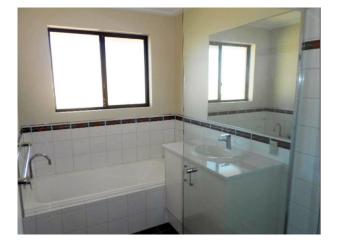

\*All bedrooms throughout are spacious with robes.

\*Formal lounge room to front of the home and open plan kitchen/living/dining area.

- \*Split system air conditioning to property.
- \*Lovely kitchen with stainless steel appliances
- \*Rear yard is fully enclosed with easy to maintain lawns and gardens and alfresco area.
- \*Double auto lock up garage