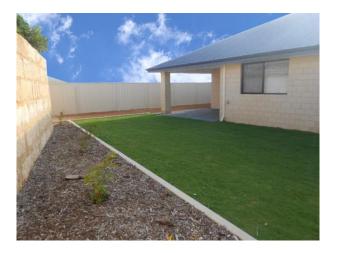

\*All bedrooms throughout are spacious with robes.

\*Formal lounge room to front of the home and open plan kitchen/living/dining area.

- \*Split system air conditioning to property.
- \*Lovely kitchen with stainless steel appliances
- \*Rear yard is fully enclosed with easy to maintain lawns and gardens and alfresco area.
- \*Double auto lock up garage