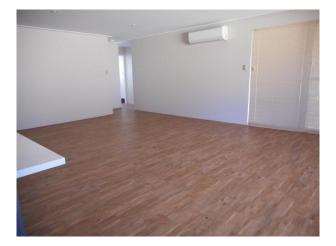

\*All bedrooms throughout are spacious with robes.

\*Formal lounge room to front of the home and open plan kitchen/living/dining area.

- \*Split system air conditioning to property.
- \*Lovely kitchen with stainless steel appliances
- \*Rear yard is fully enclosed with easy to maintain lawns and gardens and alfresco area.
- \*Double auto lock up garage

# Gallery

27 Mistral Crest GLENFIELD WA 6532