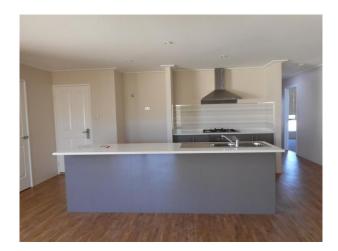

\*All bedrooms throughout are spacious with robes.

\*Formal lounge room to front of the home and open plan kitchen/living/dining area.

- \*Split system air conditioning to property.
- \*Lovely kitchen with stainless steel appliances
- \*Rear yard is fully enclosed with easy to maintain lawns and gardens and alfresco area.
- \*Double auto lock up garage

# Gallery

27 Mistral Crest GLENFIELD WA 6532