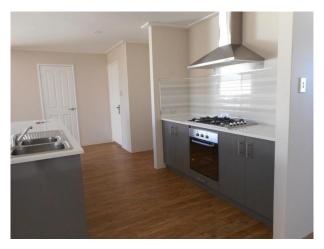

\*All bedrooms throughout are spacious with robes.

\*Formal lounge room to front of the home and open plan kitchen/living/dining area.

- \*Split system air conditioning to property.
- \*Lovely kitchen with stainless steel appliances
- \*Rear yard is fully enclosed with easy to maintain lawns and gardens and alfresco area.
- \*Double auto lock up garage

# Gallery

27 Mistral Crest GLENFIELD WA 6532