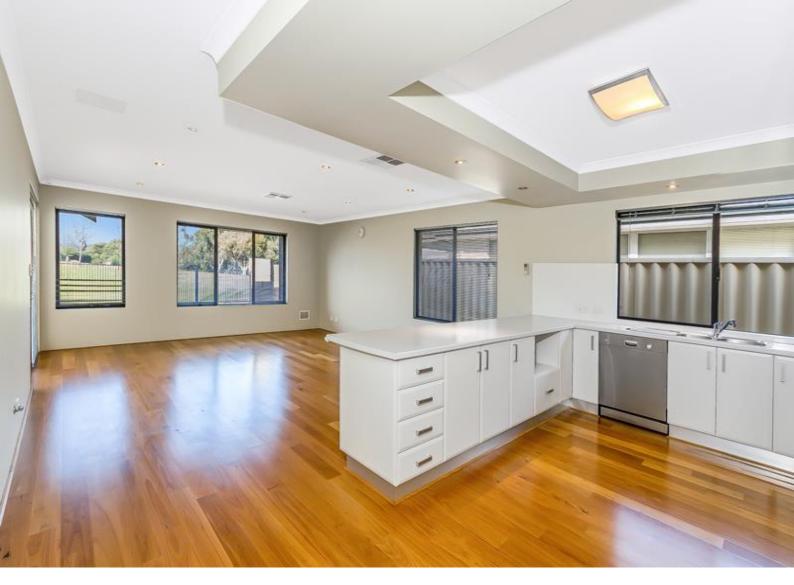

# NOW LEASED.

NOW LEASED

Sorry NO pets Evaporative ducted air con.

You will feel like a Master Chef in the spacious, gourmet kitchen filled with stainless steel appliances, including a dishwasher and cupboards galore.

Relax in your own home theatre or enjoy nature's delights while you entertain from your all weather protected undercover alfresco area.

Everything has been thought of in this modern designed four bed, two bathroom home including direct access from the garage into the house, quality fittings throughout, feature tiling to both bathrooms, WIR to the main bedroom and mirrored sliding doors to the robes in the other 3 bedrooms.