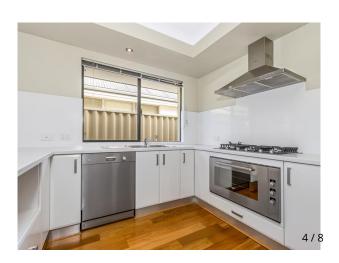

# NOW LEASED.

NOW LEASED

Sorry NO pets Evaporative ducted air con.

You will feel like a Master Chef in the spacious, gourmet kitchen filled with stainless steel appliances, including a dishwasher and cupboards galore.